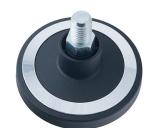

## **Technical Details**

| Product Type               | Glide                                               |  |
|----------------------------|-----------------------------------------------------|--|
| Glide bottom diameter      | 60mm                                                |  |
| Load capacity              | 80kg                                                |  |
| Overall height with fixing | 33,5mm                                              |  |
| Housing:                   |                                                     |  |
| Bottom                     | standard                                            |  |
| Upper glide material       | High quality plastic                                |  |
| Upper glide color          | RAL 9005 Jet black with middle ring in Shiny chrome |  |
| Lower glide material       | High quality plastic                                |  |
| Lower glide color          | RAL 9005 Jet black                                  |  |
| Fixing                     | Standard, M10x15mm Threaded stem, without circlip   |  |
| Description                | F 128 BG1 X10                                       |  |
|                            |                                                     |  |