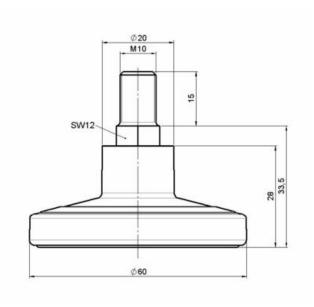

## **Technical Details**

| Product Type               | Glide                                               |  |
|----------------------------|-----------------------------------------------------|--|
| Glide bottom diameter      | 60mm                                                |  |
| Load capacity              | 80kg                                                |  |
| Overall height with fixing | 33,5mm                                              |  |
| Housing:                   |                                                     |  |
| Bottom                     | standard                                            |  |
| Upper glide material       | High quality plastic                                |  |
| Upper glide color          | RAL 9005 Jet black with middle ring in Shiny chrome |  |
| Lower glide material       | High quality plastic                                |  |
| Lower glide color          | RAL 9005 Jet black                                  |  |
| Fixing                     | Standard, M10x15mm Threaded stem, without circlip   |  |
| Description                | F 128 BG1 X10                                       |  |
|                            |                                                     |  |