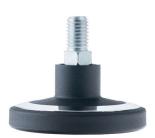

## **Technical Details**

| Product Type               | Glide                                               |  |
|----------------------------|-----------------------------------------------------|--|
| Glide bottom diameter      | 60mm                                                |  |
| Load capacity              | 80kg                                                |  |
| Overall height with fixing | 33,5mm                                              |  |
| Housing:                   |                                                     |  |
| Bottom                     | standard                                            |  |
| Upper glide material       | High quality plastic                                |  |
| Upper glide color          | RAL 9005 Jet black with middle ring in Shiny chrome |  |
| Lower glide material       | High quality plastic                                |  |
| Lower glide color          | RAL 9005 Jet black                                  |  |
| Fixing                     | Standard, M10x15mm Threaded stem, without circlip   |  |
| Description                | F 128 BG1 X10                                       |  |
|                            |                                                     |  |