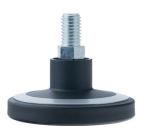

#### **Technical Details**

| Product Type               | Glide                                               |
|----------------------------|-----------------------------------------------------|
| Glide bottom diameter      | 60mm                                                |
| Load capacity              | 80kg                                                |
| Overall height with fixing | 33,5mm                                              |
| Housing:                   |                                                     |
| Bottom                     | standard                                            |
| Upper glide material       | High quality plastic                                |
| Upper glide color          | RAL 9005 Jet black with middle ring in Matte chrome |
| Lower glide material       | High quality plastic                                |
| Lower glide color          | RAL 9005 Jet black                                  |
| Fixing                     | Standard, M10x15mm Threaded stem, without circlip   |
| Description                | F 128 BG1 X10                                       |
|                            |                                                     |