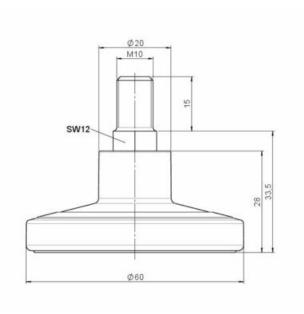

#### **Technical Details**

| Product Type               | Glide                                               |
|----------------------------|-----------------------------------------------------|
| Glide bottom diameter      | 60mm                                                |
| Load capacity              | 80kg                                                |
| Overall height with fixing | 33,5mm                                              |
| Housing:                   |                                                     |
| Bottom                     | standard                                            |
| Upper glide material       | High quality plastic                                |
| Upper glide color          | RAL 9005 Jet black with middle ring in Matte chrome |
| Lower glide material       | High quality plastic                                |
| Lower glide color          | RAL 9005 Jet black                                  |
| Fixing                     | Standard, M10x15mm Threaded stem, without circlip   |
| Description                | F 128 BG1 X10                                       |
|                            |                                                     |