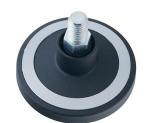

#### **Technical Details**

| Product Type               | Glide                                               |
|----------------------------|-----------------------------------------------------|
| Glide bottom diameter      | 60mm                                                |
| Load capacity              | 80kg                                                |
| Overall height with fixing | 33,5mm                                              |
| Housing:                   |                                                     |
| Bottom                     | standard                                            |
| Upper glide material       | High quality plastic                                |
| Upper glide color          | RAL 9005 Jet black with middle ring in Matte chrome |
| Lower glide material       | High quality plastic                                |
| Lower glide color          | RAL 9005 Jet black                                  |
| Fixing                     | Standard, M10x15mm Threaded stem, without circlip   |
| Description                | F 128 BG1 X10                                       |
|                            |                                                     |