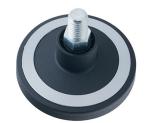

### **Technical Details**

| Product Type               | Glide                                               |
|----------------------------|-----------------------------------------------------|
| Glide bottom diameter      | 60mm                                                |
| Load capacity              | 80kg                                                |
| Overall height with fixing | 33,5mm                                              |
| Housing:                   |                                                     |
| Bottom                     | standard                                            |
| Upper glide material       | High quality plastic                                |
| Upper glide color          | RAL 9005 Jet black with middle ring in Matte chrome |
| Lower glide material       | High quality plastic                                |
| Lower glide color          | RAL 9005 Jet black                                  |
| Fixing                     | Standard, M10x15mm Threaded stem, without circlip   |
| Description                | F 128 BG1 X10                                       |
|                            |                                                     |