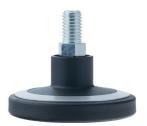

### **Technical Details**

| Product Type               | Glide                                               |
|----------------------------|-----------------------------------------------------|
| Glide bottom diameter      | 60mm                                                |
| Load capacity              | 80kg                                                |
| Overall height with fixing | 33,5mm                                              |
| Housing:                   |                                                     |
| Bottom                     | standard                                            |
| Upper glide material       | High quality plastic                                |
| Upper glide color          | RAL 9005 Jet black with middle ring in Matte chrome |
| Lower glide material       | High quality plastic                                |
| Lower glide color          | RAL 9005 Jet black                                  |
| Fixing                     | Standard, M10x15mm Threaded stem, without circlip   |
| Description                | F 128 BG1 X10                                       |
|                            |                                                     |