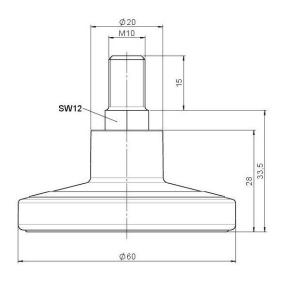

### **Technical Details**

| Product Type               | Glide                                               |
|----------------------------|-----------------------------------------------------|
| Glide bottom diameter      | 60mm                                                |
| Load capacity              | 80kg                                                |
| Overall height with fixing | 33,5mm                                              |
| Housing:                   |                                                     |
| Bottom                     | standard                                            |
| Upper glide material       | High quality plastic                                |
| Upper glide color          | RAL 9005 Jet black with middle ring in Matte chrome |
| Lower glide material       | High quality plastic                                |
| Lower glide color          | RAL 9005 Jet black                                  |
| Fixing                     | Standard, M10x15mm Threaded stem, without circlip   |
| Description                | F 128 BG1 X10                                       |
|                            |                                                     |