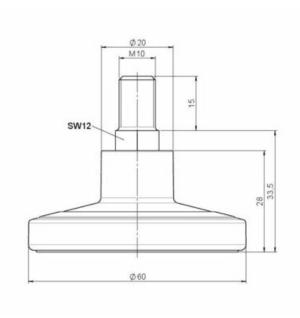

#### **Technical Details**

| Product Type               | Glide                                                     |
|----------------------------|-----------------------------------------------------------|
| Glide bottom diameter      | 60mm                                                      |
| Load capacity              | 80kg                                                      |
| Overall height with fixing | 33,5mm                                                    |
| Housing:                   |                                                           |
| Bottom                     | standard                                                  |
| Upper glide material       | High quality plastic                                      |
| Upper glide color          | RAL 9005 Jet black with middle ring in RAL 9005 Jet black |
| Lower glide material       | High quality plastic                                      |
| Lower glide color          | RAL 9005 Jet black                                        |
| Fixing                     | Standard, M10x15mm Threaded stem, without circlip         |
| Description                | F 128 BG1 X10                                             |
|                            |                                                           |