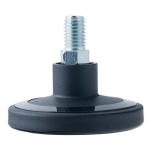

#### **Technical Details**

| Product Type               | Glide                                                     |
|----------------------------|-----------------------------------------------------------|
| Glide bottom diameter      | 60mm                                                      |
| Load capacity              | 80kg                                                      |
| Overall height with fixing | 33,5mm                                                    |
| Housing:                   |                                                           |
| Bottom                     | standard                                                  |
| Upper glide material       | High quality plastic                                      |
| Upper glide color          | RAL 9005 Jet black with middle ring in RAL 9005 Jet black |
| Lower glide material       | High quality plastic                                      |
| Lower glide color          | RAL 9005 Jet black                                        |
| Fixing                     | Standard, M10x15mm Threaded stem, without circlip         |
| Description                | F 128 BG1 X10                                             |
|                            |                                                           |