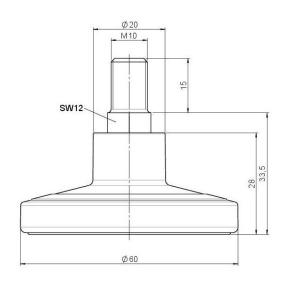

#### **Technical Details**

| Product Type               | Glide                                                     |
|----------------------------|-----------------------------------------------------------|
| Glide bottom diameter      | 60mm                                                      |
| Load capacity              | 80kg                                                      |
| Overall height with fixing | 33,5mm                                                    |
| Housing:                   |                                                           |
| Bottom                     | standard                                                  |
| Upper glide material       | High quality plastic                                      |
| Upper glide color          | RAL 9005 Jet black with middle ring in RAL 9005 Jet black |
| Lower glide material       | High quality plastic                                      |
| Lower glide color          | RAL 9005 Jet black                                        |
| Fixing                     | Standard, M10x15mm Threaded stem, without circlip         |
| Description                | F 128 BG1 X10                                             |
|                            |                                                           |