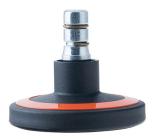

#### **Technical Details**

| Product Type               | Glide                                                                                    |
|----------------------------|------------------------------------------------------------------------------------------|
| Glide bottom diameter      | 60mm                                                                                     |
| Load capacity              | 80kg                                                                                     |
| Overall height with fixing | 30,5mm                                                                                   |
| Housing:                   |                                                                                          |
| Bottom                     | standard                                                                                 |
| Upper glide material       | High quality plastic                                                                     |
| Upper glide color          | RAL 9005 Jet black with middle ring in RAL 2009 Traffic orange                           |
| Lower glide material       | High quality plastic                                                                     |
| Lower glide color          | RAL 9005 Jet black                                                                       |
| Fixing                     | No-Noise $^{\text{\tiny TM}}$ Stem, 11x19,5mm Push fit stem with double circlips, 11,4mm |
| Description                | F 128 BG1X2NN                                                                            |