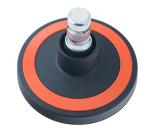

#### **Technical Details**

| Product Type               | Glide                                                                                    |
|----------------------------|------------------------------------------------------------------------------------------|
| Glide bottom diameter      | 60mm                                                                                     |
| Load capacity              | 80kg                                                                                     |
| Overall height with fixing | 30,5mm                                                                                   |
| Housing:                   |                                                                                          |
| Bottom                     | standard                                                                                 |
| Upper glide material       | High quality plastic                                                                     |
| Upper glide color          | RAL 9005 Jet black with middle ring in RAL 2009 Traffic orange                           |
| Lower glide material       | High quality plastic                                                                     |
| Lower glide color          | RAL 9005 Jet black                                                                       |
| Fixing                     | No-Noise $^{\text{\tiny TM}}$ Stem, 11x19,5mm Push fit stem with double circlips, 11,4mm |
| Description                | F 128 BG1X2NN                                                                            |