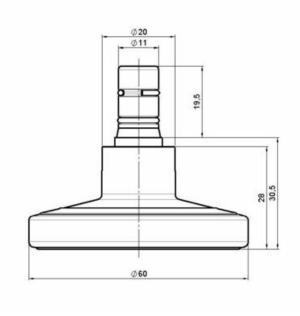

#### **Technical Details**

| Product Type               | Glide                                                                                    |
|----------------------------|------------------------------------------------------------------------------------------|
| Glide bottom diameter      | 60mm                                                                                     |
| Load capacity              | 80kg                                                                                     |
| Overall height with fixing | 30,5mm                                                                                   |
| Housing:                   |                                                                                          |
| Bottom                     | standard                                                                                 |
| Upper glide material       | High quality plastic                                                                     |
| Upper glide color          | RAL 9005 Jet black with middle ring in RAL 2009 Traffic orange                           |
| Lower glide material       | High quality plastic                                                                     |
| Lower glide color          | RAL 9005 Jet black                                                                       |
| Fixing                     | No-Noise $^{\text{\tiny TM}}$ Stem, 11x19,5mm Push fit stem with double circlips, 11,4mm |
| Description                | F 128 BG1X2NN                                                                            |