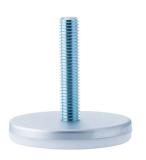

## **Technical Details**

| Product Type               | Glide                                             |
|----------------------------|---------------------------------------------------|
| Glide bottom diameter      | 60mm                                              |
| Load capacity              | 75kg                                              |
| Overall height with fixing | 10mm                                              |
| Housing:                   |                                                   |
| Bottom                     | standard                                          |
| Upper glide material       | Steel plate                                       |
| Upper glide color          | Matte chrome                                      |
| Lower glide material       | High quality plastic                              |
| Lower glide color          | Other                                             |
| Fixing                     | Standard, M10x50mm Threaded stem, without circlip |
| Description                | F 34 BG 1X10                                      |
|                            |                                                   |