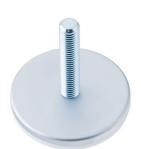

## **Technical Details**

| Product Type               | Glide                                             |
|----------------------------|---------------------------------------------------|
| Glide bottom diameter      | 60mm                                              |
| Load capacity              | 75kg                                              |
| Overall height with fixing | 10mm                                              |
| Housing:                   |                                                   |
| Bottom                     | standard                                          |
| Upper glide material       | Steel plate                                       |
| Upper glide color          | Matte chrome                                      |
| Lower glide material       | High quality plastic                              |
| Lower glide color          | Other                                             |
| Fixing                     | Standard, M10x50mm Threaded stem, without circlip |
| Description                | F 34 BG 1X10                                      |
|                            |                                                   |