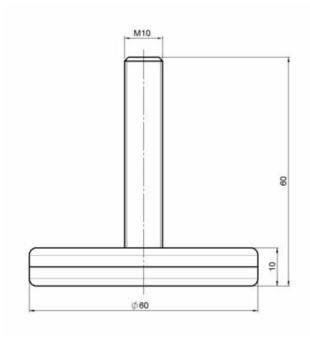

## **Technical Details**

| Product Type               | Glide                                             |
|----------------------------|---------------------------------------------------|
| Glide bottom diameter      | 60mm                                              |
| Load capacity              | 75kg                                              |
| Overall height with fixing | 10mm                                              |
| Housing:                   |                                                   |
| Bottom                     | standard                                          |
| Upper glide material       | Steel plate                                       |
| Upper glide color          | Matte chrome                                      |
| Lower glide material       | High quality plastic                              |
| Lower glide color          | Other                                             |
| Fixing                     | Standard, M10x50mm Threaded stem, without circlip |
| Description                | F 34 BG 1X10                                      |
|                            |                                                   |