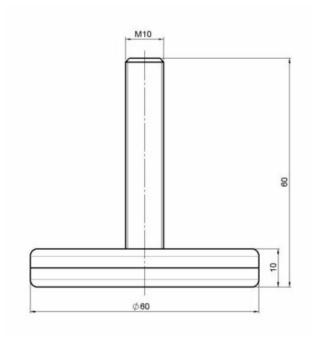

## **Technical Details**

| Product Type               | Glide                                             |
|----------------------------|---------------------------------------------------|
| Glide bottom diameter      | 60mm                                              |
| Load capacity              | 75kg                                              |
| Overall height with fixing | 10mm                                              |
| Housing:                   |                                                   |
| Bottom                     | standard                                          |
| Upper glide material       | Steel plate                                       |
| Upper glide color          | Matte chrome                                      |
| Lower glide material       | High quality plastic                              |
| Lower glide color          | Other                                             |
| Fixing                     | Standard, M10x50mm Threaded stem, without circlip |
| Description                | F 34 BG 1X10                                      |
|                            |                                                   |