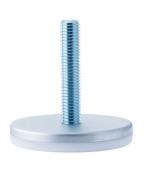

## **Technical Details**

| Product Type               | Glide                                             |
|----------------------------|---------------------------------------------------|
| Glide bottom diameter      | 60mm                                              |
| Load capacity              | 75kg                                              |
| Overall height with fixing | 10mm                                              |
| Housing:                   |                                                   |
| Bottom                     | standard                                          |
| Upper glide material       | Steel plate                                       |
| Upper glide color          | Matte chrome                                      |
| Lower glide material       | High quality plastic                              |
| Lower glide color          | Other                                             |
| Fixing                     | Standard, M10x50mm Threaded stem, without circlip |
| Description                | F 34 BG 1X10                                      |
|                            |                                                   |