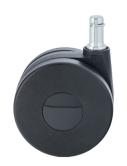

### **Technical Details**

| Wheel diameter 75mm   3"  Load capacity 100kg   220 lbs.  Overall height with fixing 82.5mm  Wheel:  Wheel type hardwheel |  |
|---------------------------------------------------------------------------------------------------------------------------|--|
| Overall height with fixing 82.5mm  Wheel:                                                                                 |  |
| Wheel:                                                                                                                    |  |
|                                                                                                                           |  |
| Wheel type hardwheel                                                                                                      |  |
|                                                                                                                           |  |
| Wheel color Black                                                                                                         |  |
| Housing:                                                                                                                  |  |
| Housing form unhooded                                                                                                     |  |
| Neck diameter 20mm                                                                                                        |  |
| Housing material High quality nylon                                                                                       |  |
| Housing color Black                                                                                                       |  |
| Mobility concept Freewheel                                                                                                |  |
| Fixing 11x22mm Push-fit stem                                                                                              |  |
| Description DK575-3X2B-HTR                                                                                                |  |