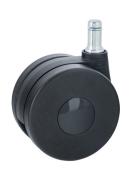

### **Technical Details**

| Wheel diameter 75mm   3"  Load capacity 100kg   220 lbs.  Overall height with fixing 82.5mm  Wheel:  Wheel type hardwheel |  |
|---------------------------------------------------------------------------------------------------------------------------|--|
| Overall height with fixing 82.5mm  Wheel:                                                                                 |  |
| Wheel:                                                                                                                    |  |
|                                                                                                                           |  |
| Wheel type hardwheel                                                                                                      |  |
|                                                                                                                           |  |
| Wheel color Black                                                                                                         |  |
| Housing:                                                                                                                  |  |
| Housing form unhooded                                                                                                     |  |
| Neck diameter 20mm                                                                                                        |  |
| Housing material High quality nylon                                                                                       |  |
| Housing color Black                                                                                                       |  |
| Mobility concept Freewheel                                                                                                |  |
| Fixing 11x22mm Push-fit stem                                                                                              |  |
| Description DK575-3X2B-HTR                                                                                                |  |