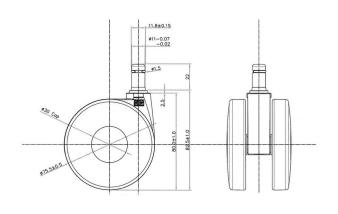

### **Technical Details**

| Wheel diameter 75mm   3"  Load capacity 100kg   220 lbs.  Overall height with fixing 82.5mm  Wheel:  Wheel type hardwheel |  |
|---------------------------------------------------------------------------------------------------------------------------|--|
| Overall height with fixing 82.5mm  Wheel:                                                                                 |  |
| Wheel:                                                                                                                    |  |
|                                                                                                                           |  |
| Wheel type hardwheel                                                                                                      |  |
|                                                                                                                           |  |
| Wheel color Black                                                                                                         |  |
| Housing:                                                                                                                  |  |
| Housing form unhooded                                                                                                     |  |
| Neck diameter 20mm                                                                                                        |  |
| Housing material High quality nylon                                                                                       |  |
| Housing color Black                                                                                                       |  |
| Mobility concept Freewheel                                                                                                |  |
| Fixing 11x22mm Push-fit stem                                                                                              |  |
| Description DK575-3X2B-HTR                                                                                                |  |