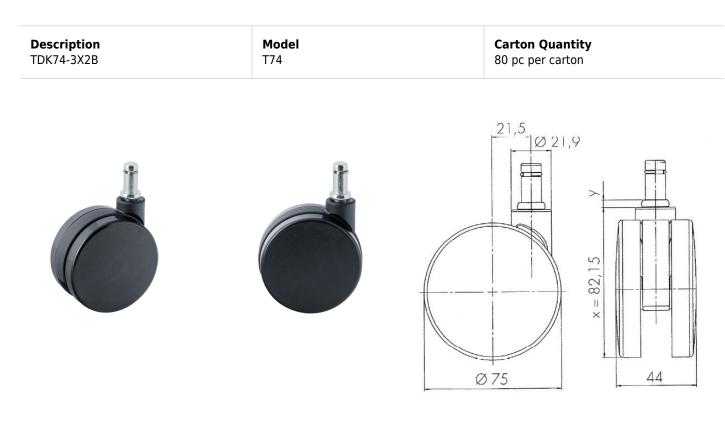

# **Technical Details**

| Product Type               | Furniture or Chair Caster |
|----------------------------|---------------------------|
| Wheel diameter             | 75mm   3"                 |
| Load capacity              | 75kg   165 lbs.           |
| Overall height with fixing | 82,15                     |
| Wheel:                     |                           |
| Wheel type                 | Hard wheel                |
| Wheel color                | Black                     |
| Housing:                   |                           |
| Housing form               | unhooded                  |
| Neck diameter              | 21.9mm                    |
| Housing material           | High quality nylon        |
| Housing color              | Black                     |
| Mobility concept           | Freewheel                 |
| Fixing                     | 11x22mm Push -fit stem    |
| Description                | TDK74-3X2B                |