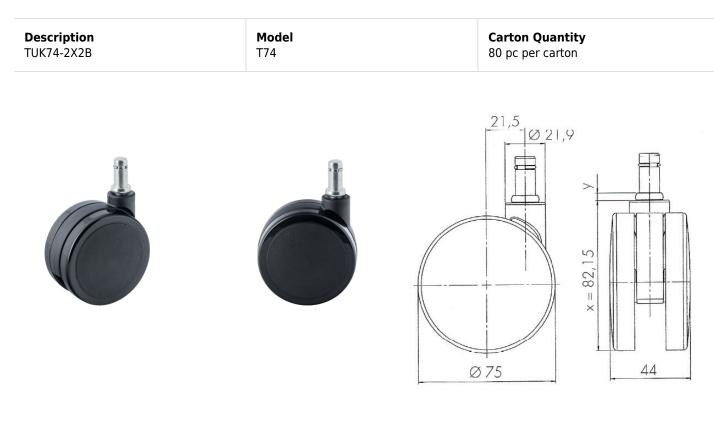

# **Technical Details**

| Product Type               | Furniture or Chair Caster |
|----------------------------|---------------------------|
| Wheel diameter             | 75mm   3"                 |
| Load capacity              | 75kg   165 lbs.           |
| Overall height with fixing | 82,15                     |
| Wheel:                     |                           |
| Wheel type                 | Soft wheel                |
| Wheel core / tread color   | Black / Black             |
| Housing:                   |                           |
| Housing form               | unhooded                  |
| Neck diameter              | 21.9mm                    |
| Housing material           | High quality nylon        |
| Housing color              | Black                     |
| Mobility concept           | Freewheel                 |
| Fixing                     | 11x22mm Push -fit stem    |
| Description                | TUK74-2X2B                |
|                            |                           |