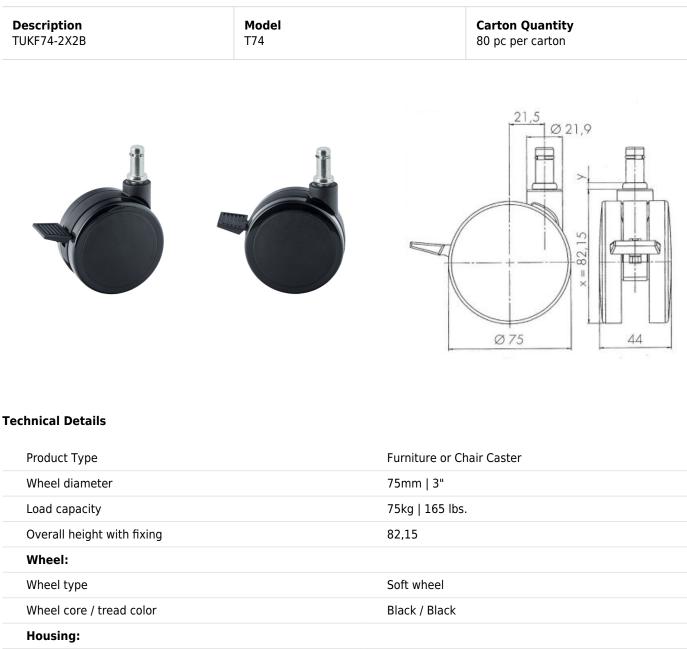

As of: August 20, 2025

| Housing:         |                        |
|------------------|------------------------|
| Housing form     | unhooded               |
| Neck diameter    | 21.9mm                 |
| Housing material | High quality nylon     |
| Housing color    | Black                  |
| Mobility concept | Stopper brake, Black   |
| Fixing           | 11x22mm Push -fit stem |
| Description      | TUKF74-2X2B            |