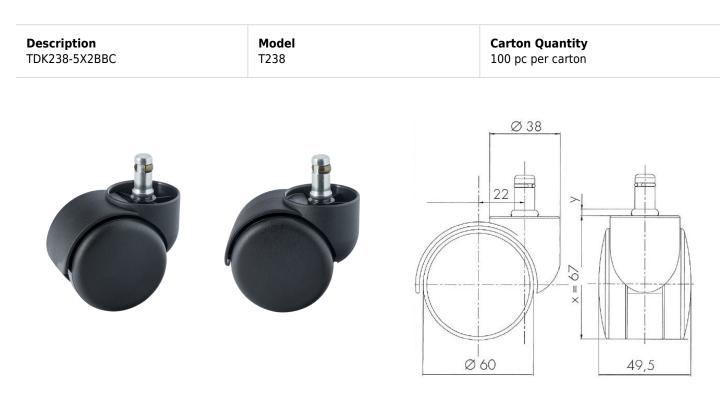

## **Technical Details**

| Product Type               | Furniture or Chair Caster |
|----------------------------|---------------------------|
| Wheel diameter             | 60mm   2 ½"               |
| Load capacity              | 58kg   127 lbs.           |
| Overall height with fixing | 68.5mm                    |
| Wheel:                     |                           |
| Wheel type                 | hardwheel                 |
| Wheel color                | Black                     |
| Housing:                   |                           |
| Housing form               | hooded                    |
| Neck diameter              | 45mm                      |
| Housing material           | High quality nylon        |
| Housing color              | Black                     |
| Mobility concept           | Freewheel                 |
| Fixing                     | 11x22mm Push-fit stem     |
| Description                | TDK238-5X2BBC             |