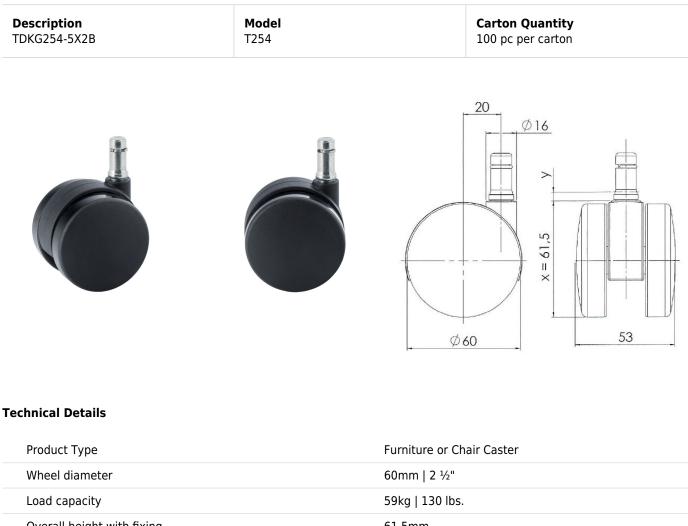

### **Technical Details**

| Product Type               | Furniture or Chair Caster |
|----------------------------|---------------------------|
| Wheel diameter             | 60mm   2 ½"               |
| Load capacity              | 59kg   130 lbs.           |
| Overall height with fixing | 61.5mm                    |
| Wheel:                     |                           |
| Wheel type                 | Hard wheel                |
| Wheel color                | Black                     |
| Housing:                   |                           |
| Housing form               | unhooded                  |
| Neck diameter              | 16mm                      |
| Housing material           | High quality nylon        |
| Housing color              | Black                     |
| Mobility concept           | Freewheel, roll control   |
| Fixing                     | 11x22mm Push -fit stem    |
| Description                | TDKG254-5X2B              |