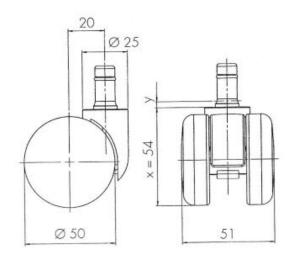

### **Technical Details**

| Product Type               | Furniture or Chair Caster      |  |
|----------------------------|--------------------------------|--|
| Wheel diameter             | 50mm   2"                      |  |
| Load capacity              | 50kg   110 lbs.                |  |
| Overall height with fixing | 54mm                           |  |
| Wheel:                     |                                |  |
| Wheel type                 | Hard wheel                     |  |
| Wheel color                | Black                          |  |
| Housing:                   |                                |  |
| Housing form               | unhooded                       |  |
| Neck diameter              | 25mm                           |  |
| Housing material           | High quality nylon             |  |
| Housing color              | Black                          |  |
| Mobility concept           | Freewheel                      |  |
| Fixing                     | 11x22mm-K290.4A Push -fit stem |  |
| Description                | TDK490-44X2B                   |  |
|                            |                                |  |