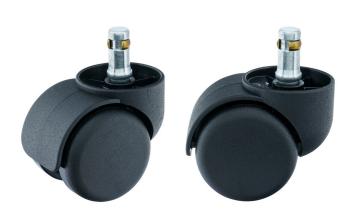

### **Technical Details**

| Product Type               | Furniture or Chair Caster |  |
|----------------------------|---------------------------|--|
| Wheel diameter             | 50mm   2"                 |  |
| Load capacity              | 50kg   110 lbs.           |  |
| Overall height with fixing | 50mm                      |  |
| Wheel:                     |                           |  |
| Wheel type                 | Hard wheel                |  |
| Wheel color                | Black                     |  |
| Housing:                   |                           |  |
| Housing form               | hooded                    |  |
| Neck diameter              | 45mm                      |  |
| Housing material           | High quality nylon        |  |
| Housing color              | Black                     |  |
| Mobility concept           | Freewheel                 |  |
| Fixing                     | 11x22mm Push-fit stem     |  |
| Description                | TDK116-44X2BBC            |  |
|                            |                           |  |