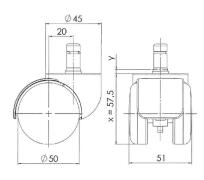

### **Technical Details**

| Product Type               | Furniture or Chair Caster |  |
|----------------------------|---------------------------|--|
| Wheel diameter             | 50mm   2"                 |  |
| Load capacity              | 50kg   110 lbs.           |  |
| Overall height with fixing | 50mm                      |  |
| Wheel:                     |                           |  |
| Wheel type                 | Hard wheel                |  |
| Wheel color                | Black                     |  |
| Housing:                   |                           |  |
| Housing form               | hooded                    |  |
| Neck diameter              | 45mm                      |  |
| Housing material           | High quality nylon        |  |
| Housing color              | Black                     |  |
| Mobility concept           | Freewheel                 |  |
| Fixing                     | 11x22mm Push-fit stem     |  |
| Description                | TDK116-44X2BBC            |  |
|                            |                           |  |