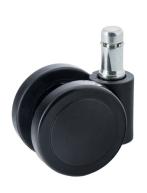

## **Technical Details**

| Product Type               | Furniture or Chair Caster |  |
|----------------------------|---------------------------|--|
| Wheel diameter             | 47.5mm                    |  |
| Load capacity              | 48kg   105 lbs.           |  |
| Overall height with fixing | 42.8mm                    |  |
| Wheel:                     |                           |  |
| Wheel type                 | softwheel                 |  |
| Wheel core / tread color   | Black / Black             |  |
| Housing:                   |                           |  |
| Housing form               | hooded                    |  |
| Neck diameter              | 11mm                      |  |
| Housing material           | High quality nylon        |  |
| Housing color              | Black                     |  |
| Mobility concept           | Freewheel                 |  |
| Fixing                     | 11x22mm Push-fit stem     |  |
| Description                | UK47-2X2B                 |  |
|                            |                           |  |