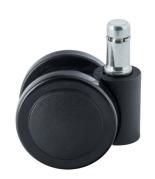

## **Technical Details**

| Product Type               | Furniture or Chair Caster |  |
|----------------------------|---------------------------|--|
| Wheel diameter             | 47.5mm                    |  |
| Load capacity              | 48kg   105 lbs.           |  |
| Overall height with fixing | 42.8mm                    |  |
| Wheel:                     |                           |  |
| Wheel type                 | softwheel                 |  |
| Wheel core / tread color   | Black / Black             |  |
| Housing:                   |                           |  |
| Housing form               | hooded                    |  |
| Neck diameter              | 11mm                      |  |
| Housing material           | High quality nylon        |  |
| Housing color              | Black                     |  |
| Mobility concept           | Freewheel                 |  |
| Fixing                     | 11x22mm Push-fit stem     |  |
| Description                | UK47-2X2B                 |  |
|                            |                           |  |