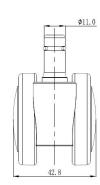

## **Technical Details**

| Product Type               | Furniture or Chair Caster |  |
|----------------------------|---------------------------|--|
| Wheel diameter             | 47.5mm                    |  |
| Load capacity              | 48kg   105 lbs.           |  |
| Overall height with fixing | 42.8mm                    |  |
| Wheel:                     |                           |  |
| Wheel type                 | softwheel                 |  |
| Wheel core / tread color   | Black / Black             |  |
| Housing:                   |                           |  |
| Housing form               | hooded                    |  |
| Neck diameter              | 11mm                      |  |
| Housing material           | High quality nylon        |  |
| Housing color              | Black                     |  |
| Mobility concept           | Freewheel                 |  |
| Fixing                     | 11x22mm Push-fit stem     |  |
| Description                | UK47-2X2B                 |  |
|                            |                           |  |