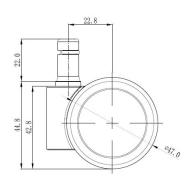

## **Technical Details**

| Product Type               | Furniture or Chair Caster |  |
|----------------------------|---------------------------|--|
| Wheel diameter             | 47.5mm                    |  |
| Load capacity              | 48kg   105 lbs.           |  |
| Overall height with fixing | 42.8mm                    |  |
| Wheel:                     |                           |  |
| Wheel type                 | softwheel                 |  |
| Wheel core / tread color   | Black / Black             |  |
| Housing:                   |                           |  |
| Housing form               | hooded                    |  |
| Neck diameter              | 11mm                      |  |
| Housing material           | High quality nylon        |  |
| Housing color              | Black                     |  |
| Mobility concept           | Freewheel                 |  |
| Fixing                     | 11x22mm Push-fit stem     |  |
| Description                | UK47-2X2B                 |  |
|                            |                           |  |