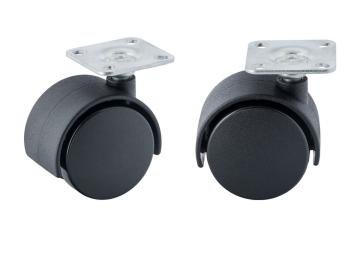

## **Technical Details**

| Product Type               | Furniture or Chair Caster |  |
|----------------------------|---------------------------|--|
| Wheel diameter             | 45mm   1.77"              |  |
| Load capacity              | 40kg   88 lbs.            |  |
| Overall height with fixing | 48.5mm                    |  |
| Wheel:                     |                           |  |
| Wheel type                 | hardwheel                 |  |
| Wheel color                | Black                     |  |
| Housing:                   |                           |  |
| Housing form               | hooded                    |  |
| Neck diameter              | 13mm                      |  |
| Housing material           | High quality nylon        |  |
| Housing color              | Black                     |  |
| Mobility concept           | Freewheel                 |  |
| Fixing                     | 38x38mm Square Plate      |  |
| Description                | TDK196-5X1B               |  |
|                            |                           |  |