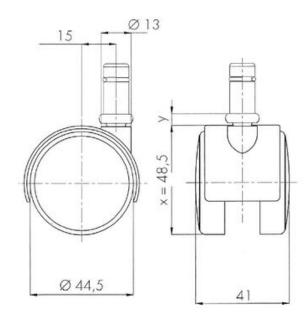

## **Technical Details**

| Product Type               | Furniture or Chair Caster |  |
|----------------------------|---------------------------|--|
| Wheel diameter             | 45mm   1.77"              |  |
| Load capacity              | 40kg   88 lbs.            |  |
| Overall height with fixing | 48.5mm                    |  |
| Wheel:                     |                           |  |
| Wheel type                 | hardwheel                 |  |
| Wheel color                | Black                     |  |
| Housing:                   |                           |  |
| Housing form               | hooded                    |  |
| Neck diameter              | 13mm                      |  |
| Housing material           | High quality nylon        |  |
| Housing color              | Black                     |  |
| Mobility concept           | Freewheel                 |  |
| Fixing                     | 38x38mm Square Plate      |  |
| Description                | TDK196-5X1B               |  |
|                            |                           |  |