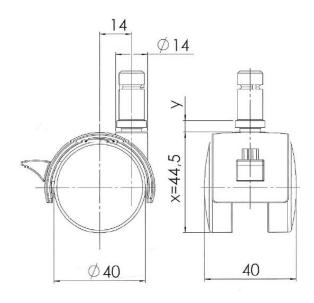

## **Technical Details**

| Product Type               | Furniture or Chair Caster |
|----------------------------|---------------------------|
| Wheel diameter             | 40mm   1 5/8"             |
| Load capacity              | 40kg   88 lbs.            |
| Overall height with fixing | 44.5mm                    |
| Wheel:                     |                           |
| Wheel type                 | hardwheel                 |
| Wheel color                | Black                     |
| Housing:                   |                           |
| Housing form               | hooded                    |
| Neck diameter              | 14mm                      |
| Housing material           | High quality nylon        |
| Housing color              | Black                     |
| Mobility concept           | Stopper brake, Black      |
| Fixing                     | 11x22mm Push-fit stem     |
| Description                | TDKF227-5X2B              |