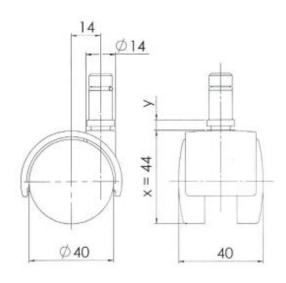

## **Technical Details**

| Product Type               | Furniture or Chair Caster |
|----------------------------|---------------------------|
| Wheel diameter             | 40mm   1 5/8"             |
| Load capacity              | 40kg   88 lbs.            |
| Overall height with fixing | 44.5mm                    |
| Wheel:                     |                           |
| Wheel type                 | hardwheel                 |
| Wheel color                | Black                     |
| Housing:                   |                           |
| Housing form               | hooded                    |
| Neck diameter              | 14mm                      |
| Housing material           | High quality nylon        |
| Housing color              | Black                     |
| Mobility concept           | Freewheel                 |
| Fixing                     | 11x22mm Push-fit stem     |
| Description                | TDK227-5X2B               |
|                            |                           |