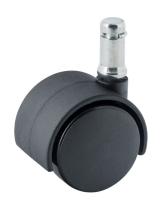

## **Technical Details**

| Product Type               | Furniture or Chair Caster |
|----------------------------|---------------------------|
| Wheel diameter             | 40mm   1 5/8"             |
| Load capacity              | 40kg   88 lbs.            |
| Overall height with fixing | 44.5mm                    |
| Wheel:                     |                           |
| Wheel type                 | hardwheel                 |
| Wheel color                | Black                     |
| Housing:                   |                           |
| Housing form               | hooded                    |
| Neck diameter              | 14mm                      |
| Housing material           | High quality nylon        |
| Housing color              | Black                     |
| Mobility concept           | Freewheel                 |
| Fixing                     | 11x22mm Push-fit stem     |
| Description                | TDK227-5X2B               |
|                            |                           |