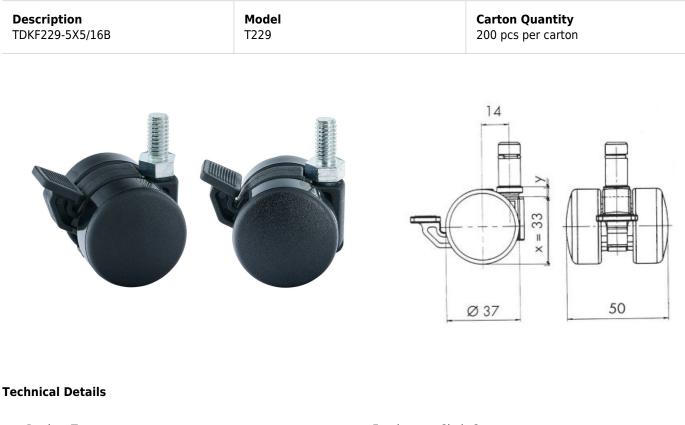

# Product Details

As of: August 20, 2025

| Product Type               | Furniture or Chair Caster  |
|----------------------------|----------------------------|
| Wheel diameter             | 37mm   1 1/8"              |
| Load capacity              | 41kg   90 lbs.             |
| Overall height with fixing | 33mm                       |
| Wheel:                     |                            |
| Wheel type                 | Hard wheel                 |
| Wheel color                | Black                      |
| Housing:                   |                            |
| Housing form               | unhooded                   |
| Neck diameter              | 14mm                       |
| Housing material           | High quality nylon         |
| Housing color              | Black                      |
| Mobility concept           | Stopper brake, Black       |
| Fixing                     | 5/16-18x5/8" Threaded stem |
| Description                | TDKF229-5X5/16B            |
|                            |                            |