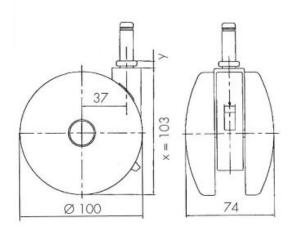

## **Technical Details**

| Product Type                                                    | Furniture or Chair Caster            |
|-----------------------------------------------------------------|--------------------------------------|
| Wheel diameter                                                  | 100mm   4"                           |
| Load capacity                                                   | 220 lbs.                             |
| Overall height with fixing                                      | 103mm                                |
| Wheel:                                                          |                                      |
| Wheel type                                                      | Soft wheel                           |
| Wheel core / tread color                                        | Black / Black                        |
| Hausings                                                        |                                      |
| Housing:                                                        |                                      |
| Housing form                                                    | unhooded                             |
|                                                                 | unhooded High quality nylon          |
| Housing form                                                    |                                      |
| Housing form Housing material                                   | High quality nylon                   |
| Housing form  Housing material  Housing color                   | High quality nylon<br>Black          |
| Housing form  Housing material  Housing color  Mobility concept | High quality nylon  Black  Freewheel |