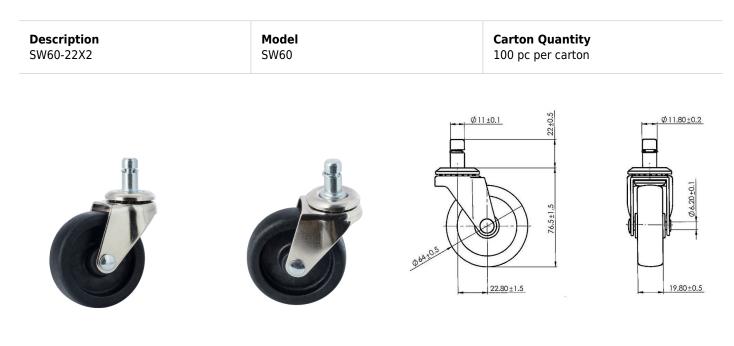

### **Technical Details**

| Product Type               | Furniture caster     |
|----------------------------|----------------------|
| Wheel diameter             | 64mm                 |
| Load capacity              | 34kg   75 lbs.       |
| Overall height with fixing | 76.5mm               |
| Wheel:                     |                      |
| Wheel type                 | hardwheel            |
| Wheel color                | Black                |
| Housing:                   |                      |
| Housing form               | unhooded             |
| Housing material           | Galvanized steel     |
| Housing color              | Chrome               |
| Mobility concept           | Freewheel            |
| Fixing                     | 11x2mm Push-fit stem |
| Description                | SW60-22X2            |