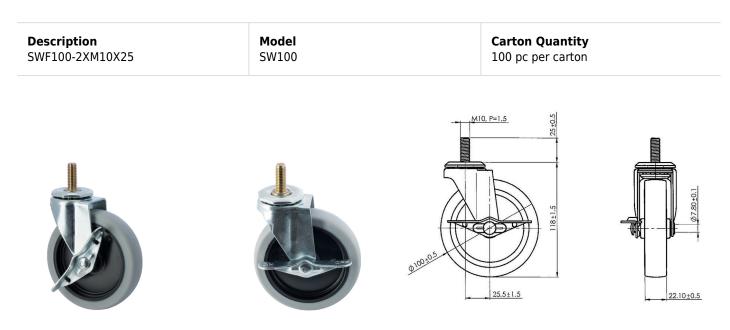

#### **Technical Details**

| Product Type               | Furniture caster       |
|----------------------------|------------------------|
| Wheel diameter             | 100mm   4"             |
| Load capacity              | 45kg   99 lbs.         |
| Overall height with fixing | 119mm                  |
| Wheel:                     |                        |
| Wheel type                 | hardwheel              |
| Wheel color                | Black                  |
| Housing:                   |                        |
| Housing form               | unhooded               |
| Housing material           | Galvanized steel       |
| Housing color              | Chrome                 |
| Mobility concept           | Freewheel, Chrome      |
| Fixing                     | M10X25mm Threaded stem |
| Description                | SWF100-2XM10X25        |