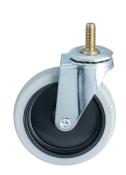

## **Technical Details**

| Product Type                                                    | Furniture caster                  |
|-----------------------------------------------------------------|-----------------------------------|
| Wheel diameter                                                  | 100mm   4"                        |
| Load capacity                                                   | 45kg   99 lbs.                    |
| Overall height with fixing                                      | 119mm                             |
| Wheel:                                                          |                                   |
| Wheel type                                                      | hardwheel                         |
| Wheel color                                                     | Black                             |
|                                                                 |                                   |
| Housing:                                                        |                                   |
| Housing: Housing form                                           | unhooded                          |
|                                                                 | unhooded Galvanized steel         |
| Housing form                                                    |                                   |
| Housing form Housing material                                   | Galvanized steel                  |
| Housing form Housing material Housing color                     | Galvanized steel Chrome           |
| Housing form  Housing material  Housing color  Mobility concept | Galvanized steel Chrome Freewheel |