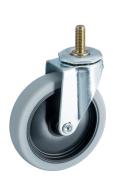

## **Technical Details**

| Product Type                                                    | Furniture caster                  |
|-----------------------------------------------------------------|-----------------------------------|
| Wheel diameter                                                  | 100mm   4"                        |
| Load capacity                                                   | 45kg   99 lbs.                    |
| Overall height with fixing                                      | 119mm                             |
| Wheel:                                                          |                                   |
| Wheel type                                                      | hardwheel                         |
| Wheel color                                                     | Black                             |
|                                                                 |                                   |
| Housing:                                                        |                                   |
| Housing: Housing form                                           | unhooded                          |
|                                                                 | unhooded Galvanized steel         |
| Housing form                                                    |                                   |
| Housing form Housing material                                   | Galvanized steel                  |
| Housing form Housing material Housing color                     | Galvanized steel Chrome           |
| Housing form  Housing material  Housing color  Mobility concept | Galvanized steel Chrome Freewheel |