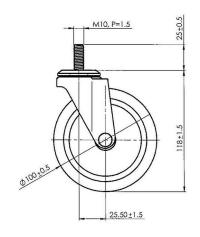

## **Technical Details**

| Product Type                                                    | Furniture caster                  |
|-----------------------------------------------------------------|-----------------------------------|
| Wheel diameter                                                  | 100mm   4"                        |
| Load capacity                                                   | 45kg   99 lbs.                    |
| Overall height with fixing                                      | 119mm                             |
| Wheel:                                                          |                                   |
| Wheel type                                                      | hardwheel                         |
| Wheel color                                                     | Black                             |
|                                                                 |                                   |
| Housing:                                                        |                                   |
| Housing: Housing form                                           | unhooded                          |
|                                                                 | unhooded Galvanized steel         |
| Housing form                                                    |                                   |
| Housing form Housing material                                   | Galvanized steel                  |
| Housing form Housing material Housing color                     | Galvanized steel Chrome           |
| Housing form  Housing material  Housing color  Mobility concept | Galvanized steel Chrome Freewheel |