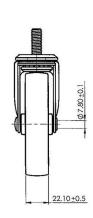

## **Technical Details**

| Product Type                                                    | Furniture caster                  |
|-----------------------------------------------------------------|-----------------------------------|
| Wheel diameter                                                  | 100mm   4"                        |
| Load capacity                                                   | 45kg   99 lbs.                    |
| Overall height with fixing                                      | 119mm                             |
| Wheel:                                                          |                                   |
| Wheel type                                                      | hardwheel                         |
| Wheel color                                                     | Black                             |
|                                                                 |                                   |
| Housing:                                                        |                                   |
| Housing: Housing form                                           | unhooded                          |
|                                                                 | unhooded Galvanized steel         |
| Housing form                                                    |                                   |
| Housing form Housing material                                   | Galvanized steel                  |
| Housing form Housing material Housing color                     | Galvanized steel Chrome           |
| Housing form  Housing material  Housing color  Mobility concept | Galvanized steel Chrome Freewheel |