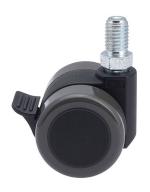

## **Technical Details**

| Product Type               | Furniture caster                         |
|----------------------------|------------------------------------------|
| Wheel diameter             | 37mm   1 1/8"                            |
| Load capacity              | 70kg   150 lbs.                          |
| Overall height with fixing | 47,5mm                                   |
| Wheel:                     |                                          |
| Wheel type                 | Soft wheel                               |
| Wheel core / tread color   | RAL 9005 Jet black / RAL 7022 Umbra grey |
| Housing:                   |                                          |
| Housing form               | unhooded, with neck diameter             |
| Neck diameter              | 16mm                                     |
| Housing material           | High quality nylon                       |
| Housing color              | RAL 9005 Jet black                       |
| Mobility concept           | Stopper brake                            |
| Fixing                     | M10x15mm Threaded stem                   |
| Description                | DUKF230 - 2 X10                          |