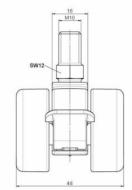

## **Technical Details**

| Product Type               | Furniture caster                         |
|----------------------------|------------------------------------------|
| Wheel diameter             | 37mm   1 1/8"                            |
| Load capacity              | 70kg   150 lbs.                          |
| Overall height with fixing | 47,5mm                                   |
| Wheel:                     |                                          |
| Wheel type                 | Soft wheel                               |
| Wheel core / tread color   | RAL 9005 Jet black / RAL 7022 Umbra grey |
| Housing:                   |                                          |
| Housing form               | unhooded, with neck diameter             |
| Neck diameter              | 16mm                                     |
| Housing material           | High quality nylon                       |
| Housing color              | RAL 9005 Jet black                       |
| Mobility concept           | Stopper brake                            |
| Fixing                     | M10x15mm Threaded stem                   |
| Description                | DUKF230 - 2 X10                          |

#### Threaded stems:

- M8x15mm
- M8x20mm
- M8x25mm
- M10x15mm
- M10x20mmM10x25mm
- M10x25mm
  M10x30mm
- M10x40mm
- M12x20mm
- 5/16-18x1"
- 5/16-18x1/2"
- 3/8-16x1"
- 5/16-18x5/8"
- 3/8-16x1/2"
- 3/8-16x5/8"