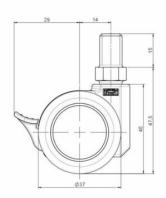

## **Technical Details**

| Product Type               | Furniture caster                         |
|----------------------------|------------------------------------------|
| Wheel diameter             | 37mm   1 1/8"                            |
| Load capacity              | 70kg   150 lbs.                          |
| Overall height with fixing | 47,5mm                                   |
| Wheel:                     |                                          |
| Wheel type                 | Soft wheel                               |
| Wheel core / tread color   | RAL 9005 Jet black / RAL 7022 Umbra grey |
| Housing:                   |                                          |
| Housing form               | unhooded, with neck diameter             |
| Neck diameter              | 16mm                                     |
| Housing material           | High quality nylon                       |
| Housing color              | RAL 9005 Jet black                       |
| Mobility concept           | Stopper brake                            |
| Fixing                     | M10x15mm Threaded stem                   |
| Description                | DUKF230 - 2 X10                          |