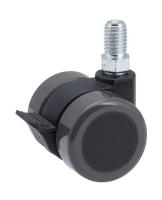

## **Technical Details**

| Product Type               | Furniture caster                         |
|----------------------------|------------------------------------------|
| Wheel diameter             | 37mm   1 1/8"                            |
| Load capacity              | 70kg   150 lbs.                          |
| Overall height with fixing | 47,5mm                                   |
| Wheel:                     |                                          |
| Wheel type                 | Soft wheel                               |
| Wheel core / tread color   | RAL 9005 Jet black / RAL 7022 Umbra grey |
| Housing:                   |                                          |
| Housing form               | unhooded, with neck diameter             |
| Neck diameter              | 16mm                                     |
| Housing material           | High quality nylon                       |
| Housing color              | RAL 9005 Jet black                       |
| Mobility concept           | Stopper brake                            |
| Fixing                     | M10x15mm Threaded stem                   |
| Description                | DUKF230 - 2 X10                          |