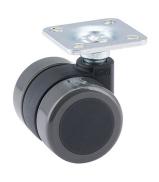

## **Technical Details**

| Product Type               | Furniture caster                         |
|----------------------------|------------------------------------------|
| Wheel diameter             | 37mm   1 1/s"                            |
| Load capacity              | 70kg   150 lbs.                          |
| Overall height with fixing | 52mm                                     |
| Wheel:                     |                                          |
| Wheel type                 | Soft wheel                               |
| Wheel core / tread color   | RAL 9005 Jet black / RAL 7022 Umbra grey |
| Housing:                   |                                          |
| Housing form               | unhooded, with neck diameter             |
| Neck diameter              | 16mm                                     |
| Housing material           | High quality nylon                       |
| Housing color              | RAL 9005 Jet black                       |
| Mobility concept           | Freewheel                                |
| Fixing                     | 38x38mm Plate                            |
| Description                | DUK 230 - 2 X 1                          |

# **Product Details**