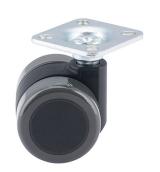

## **Technical Details**

| Product Type               | Furniture caster                         |
|----------------------------|------------------------------------------|
| Wheel diameter             | 37mm   1 1/s"                            |
| Load capacity              | 70kg   150 lbs.                          |
| Overall height with fixing | 52mm                                     |
| Wheel:                     |                                          |
| Wheel type                 | Soft wheel                               |
| Wheel core / tread color   | RAL 9005 Jet black / RAL 7022 Umbra grey |
| Housing:                   |                                          |
| Housing form               | unhooded, with neck diameter             |
| Neck diameter              | 16mm                                     |
| Housing material           | High quality nylon                       |
| Housing color              | RAL 9005 Jet black                       |
| Mobility concept           | Freewheel                                |
| Fixing                     | 38x38mm Plate                            |
| Description                | DUK 230 - 2 X 1                          |

# **Product Details**