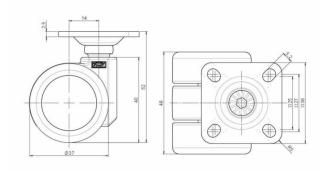

## **Technical Details**

| Product Type               | Furniture caster                         |
|----------------------------|------------------------------------------|
| Wheel diameter             | 37mm   1 1/s"                            |
| Load capacity              | 70kg   150 lbs.                          |
| Overall height with fixing | 52mm                                     |
| Wheel:                     |                                          |
| Wheel type                 | Soft wheel                               |
| Wheel core / tread color   | RAL 9005 Jet black / RAL 7022 Umbra grey |
| Housing:                   |                                          |
| Housing form               | unhooded, with neck diameter             |
| Neck diameter              | 16mm                                     |
| Housing material           | High quality nylon                       |
| Housing color              | RAL 9005 Jet black                       |
| Mobility concept           | Freewheel                                |
| Fixing                     | 38x38mm Plate                            |
| Description                | DUK 230 - 2 X 1                          |

# **Product Details**