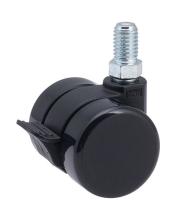

## **Technical Details**

| Product Type               | Furniture caster             |
|----------------------------|------------------------------|
| Wheel diameter             | 37mm   1 1/8"                |
| Load capacity              | 70kg   150 lbs.              |
| Overall height with fixing | 47,5mm                       |
| Wheel:                     |                              |
| Wheel type                 | Hard wheel                   |
| Wheel color                | RAL 9005 Jet black           |
| Housing:                   |                              |
| Housing form               | unhooded, with neck diameter |
| Neck diameter              | 16mm                         |
| Housing material           | High quality nylon           |
| Housing color              | RAL 9005 Jet black           |
| Mobility concept           | Stopper brake                |
| Fixing                     | M10x15mm Threaded stem       |
| Description                | DDKF230 - 3 X10              |
|                            |                              |

# **Product Details**