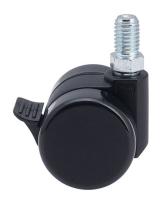

## **Technical Details**

| Product Type               | Furniture caster             |
|----------------------------|------------------------------|
| Wheel diameter             | 37mm   1 1/8"                |
| Load capacity              | 70kg   150 lbs.              |
| Overall height with fixing | 47,5mm                       |
| Wheel:                     |                              |
| Wheel type                 | Hard wheel                   |
| Wheel color                | RAL 9005 Jet black           |
| Housing:                   |                              |
| Housing form               | unhooded, with neck diameter |
| Neck diameter              | 16mm                         |
| Housing material           | High quality nylon           |
| Housing color              | RAL 9005 Jet black           |
| Mobility concept           | Stopper brake                |
| Fixing                     | M10x15mm Threaded stem       |
| Description                | DDKF230 - 3 X10              |
|                            |                              |

# **Product Details**