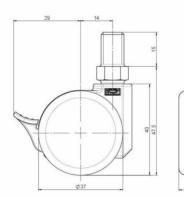

## **Technical Details**

| Product Type               | Furniture caster             |
|----------------------------|------------------------------|
| Wheel diameter             | 37mm   1 1/8"                |
| Load capacity              | 70kg   150 lbs.              |
| Overall height with fixing | 47,5mm                       |
| Wheel:                     |                              |
| Wheel type                 | Hard wheel                   |
| Wheel color                | RAL 9005 Jet black           |
| Housing:                   |                              |
| Housing form               | unhooded, with neck diameter |
| Neck diameter              | 16mm                         |
| Housing material           | High quality nylon           |
| Housing color              | RAL 9005 Jet black           |
| Mobility concept           | Stopper brake                |
| Fixing                     | M10x15mm Threaded stem       |
| Description                | DDKF230 - 3 X10              |
|                            |                              |