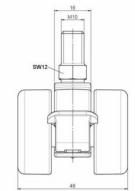

## **Technical Details**

| Product Type               | Furniture caster             |
|----------------------------|------------------------------|
| Wheel diameter             | 37mm   1 1/8"                |
| Load capacity              | 70kg   150 lbs.              |
| Overall height with fixing | 47,5mm                       |
| Wheel:                     |                              |
| Wheel type                 | Hard wheel                   |
| Wheel color                | RAL 9005 Jet black           |
| Housing:                   |                              |
| Housing form               | unhooded, with neck diameter |
| Neck diameter              | 16mm                         |
| Housing material           | High quality nylon           |
| Housing color              | RAL 9005 Jet black           |
| Mobility concept           | Stopper brake                |
| Fixing                     | M10x15mm Threaded stem       |
| Description                | DDKF230 - 3 X10              |
|                            |                              |

#### Threaded stems:

- M8x15mm
- M8x20mm
- M8x25mm
- M10x15mm
- M10x20mmM10x25mm
- M10x25mm
  M10x30mm
- M10x40mm
- M12x20mm
- 5/16-18x1"
- 5/16-18x1/2"
- 3/8-16x1"
- 5/16-18x5/8"
- 3/8-16x1/2"
- 3/8-16x5/8"