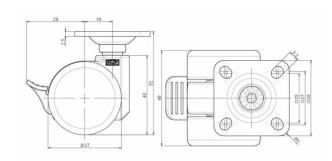

# **Technical Details**

| Product Type               | Furniture caster             |
|----------------------------|------------------------------|
| Wheel diameter             | 37mm   1 1/8"                |
| Load capacity              | 70kg   150 lbs.              |
| Overall height with fixing | 52mm                         |
| Wheel:                     |                              |
| Wheel type                 | Hard wheel                   |
| Wheel color                | RAL 9005 Jet black           |
| Housing:                   |                              |
| Housing form               | unhooded, with neck diameter |
| Neck diameter              | 16mm                         |
| Housing material           | High quality nylon           |
| Housing color              | RAL 9005 Jet black           |
| Mobility concept           | Stopper brake                |
| Fixing                     | 38x38mm Plate                |
| Description                | DDKF230 - 3 X 1              |
|                            |                              |

# **Product Details**