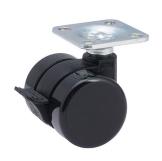

# **Technical Details**

| Product Type               | Furniture caster             |
|----------------------------|------------------------------|
| Wheel diameter             | 37mm   1 1/8"                |
| Load capacity              | 70kg   150 lbs.              |
| Overall height with fixing | 52mm                         |
| Wheel:                     |                              |
| Wheel type                 | Hard wheel                   |
| Wheel color                | RAL 9005 Jet black           |
| Housing:                   |                              |
| Housing form               | unhooded, with neck diameter |
| Neck diameter              | 16mm                         |
| Housing material           | High quality nylon           |
| Housing color              | RAL 9005 Jet black           |
| Mobility concept           | Stopper brake                |
| Fixing                     | 38x38mm Plate                |
| Description                | DDKF230 - 3 X 1              |
|                            |                              |

# **Product Details**