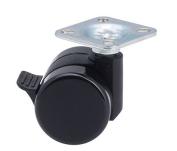

# **Technical Details**

| Product Type               | Furniture caster             |
|----------------------------|------------------------------|
| Wheel diameter             | 37mm   1 1/8"                |
| Load capacity              | 70kg   150 lbs.              |
| Overall height with fixing | 52mm                         |
| Wheel:                     |                              |
| Wheel type                 | Hard wheel                   |
| Wheel color                | RAL 9005 Jet black           |
| Housing:                   |                              |
| Housing form               | unhooded, with neck diameter |
| Neck diameter              | 16mm                         |
| Housing material           | High quality nylon           |
| Housing color              | RAL 9005 Jet black           |
| Mobility concept           | Stopper brake                |
| Fixing                     | 38x38mm Plate                |
| Description                | DDKF230 - 3 X 1              |
|                            |                              |

# **Product Details**