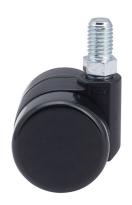

## **Technical Details**

| Product Type               | Furniture caster             |
|----------------------------|------------------------------|
| Wheel diameter             | 37mm   1 1/8"                |
| Load capacity              | 70kg   150 lbs.              |
| Overall height with fixing | 47,5mm                       |
| Wheel:                     |                              |
| Wheel type                 | Hard wheel                   |
| Wheel color                | RAL 9005 Jet black           |
| Housing:                   |                              |
| Housing form               | unhooded, with neck diameter |
| Neck diameter              | 16mm                         |
| Housing material           | High quality nylon           |
| Housing color              | RAL 9005 Jet black           |
| Mobility concept           | Freewheel                    |
| Fixing                     | M10x15mm Threaded stem       |
| Description                | DDK 230 - 3 X10              |