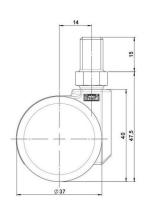

## **Technical Details**

| Product Type               | Furniture caster             |
|----------------------------|------------------------------|
| Wheel diameter             | 37mm   1 1/8"                |
| Load capacity              | 70kg   150 lbs.              |
| Overall height with fixing | 47,5mm                       |
| Wheel:                     |                              |
| Wheel type                 | Hard wheel                   |
| Wheel color                | RAL 9005 Jet black           |
| Housing:                   |                              |
| Housing form               | unhooded, with neck diameter |
| Neck diameter              | 16mm                         |
| Housing material           | High quality nylon           |
| Housing color              | RAL 9005 Jet black           |
| Mobility concept           | Freewheel                    |
| Fixing                     | M10x15mm Threaded stem       |
| Description                | DDK 230 - 3 X10              |