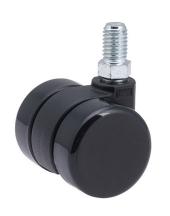

## **Technical Details**

| Product Type               | Furniture caster             |
|----------------------------|------------------------------|
| Wheel diameter             | 37mm   1 1/8"                |
| Load capacity              | 70kg   150 lbs.              |
| Overall height with fixing | 47,5mm                       |
| Wheel:                     |                              |
| Wheel type                 | Hard wheel                   |
| Wheel color                | RAL 9005 Jet black           |
| Housing:                   |                              |
| Housing form               | unhooded, with neck diameter |
| Neck diameter              | 16mm                         |
| Housing material           | High quality nylon           |
| Housing color              | RAL 9005 Jet black           |
| Mobility concept           | Freewheel                    |
| Fixing                     | M10x15mm Threaded stem       |
| Description                | DDK 230 - 3 X10              |