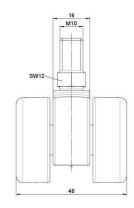

## **Technical Details**

| Product Type               | Furniture caster             |
|----------------------------|------------------------------|
| Wheel diameter             | 37mm   1 1/8"                |
| Load capacity              | 70kg   150 lbs.              |
| Overall height with fixing | 47,5mm                       |
| Wheel:                     |                              |
| Wheel type                 | Hard wheel                   |
| Wheel color                | RAL 9005 Jet black           |
| Housing:                   |                              |
| Housing form               | unhooded, with neck diameter |
| Neck diameter              | 16mm                         |
| Housing material           | High quality nylon           |
| Housing color              | RAL 9005 Jet black           |
| Mobility concept           | Freewheel                    |
| Fixing                     | M10x15mm Threaded stem       |
| Description                | DDK 230 - 3 X10              |