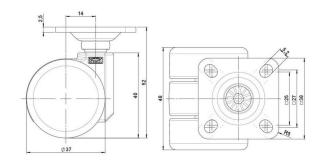

## **Technical Details**

| Product Type               | Furniture caster             |
|----------------------------|------------------------------|
| Wheel diameter             | 37mm   1 1/8"                |
| Load capacity              | 70kg   150 lbs.              |
| Overall height with fixing | 52mm                         |
| Wheel:                     |                              |
| Wheel type                 | Hard wheel                   |
| Wheel color                | RAL 9005 Jet black           |
| Housing:                   |                              |
| Housing form               | unhooded, with neck diameter |
| Neck diameter              | 16mm                         |
| Housing material           | High quality nylon           |
| Housing color              | RAL 9005 Jet black           |
| Mobility concept           | Freewheel                    |
| Fixing                     | 38x38mm Plate                |
| Description                | DDK 230 - 3 X 1              |
|                            |                              |

# **Product Details**