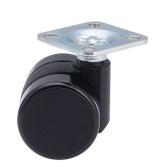

## **Technical Details**

| Product Type               | Furniture caster             |
|----------------------------|------------------------------|
| Wheel diameter             | 37mm   1 1/8"                |
| Load capacity              | 70kg   150 lbs.              |
| Overall height with fixing | 52mm                         |
| Wheel:                     |                              |
| Wheel type                 | Hard wheel                   |
| Wheel color                | RAL 9005 Jet black           |
| Housing:                   |                              |
| Housing form               | unhooded, with neck diameter |
| Neck diameter              | 16mm                         |
| Housing material           | High quality nylon           |
| Housing color              | RAL 9005 Jet black           |
| Mobility concept           | Freewheel                    |
| Fixing                     | 38x38mm Plate                |
| Description                | DDK 230 - 3 X 1              |
|                            |                              |

# **Product Details**