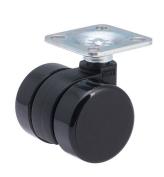

## **Technical Details**

| Product Type               | Furniture caster             |
|----------------------------|------------------------------|
| Wheel diameter             | 37mm   1 1/8"                |
| Load capacity              | 70kg   150 lbs.              |
| Overall height with fixing | 52mm                         |
| Wheel:                     |                              |
| Wheel type                 | Hard wheel                   |
| Wheel color                | RAL 9005 Jet black           |
| Housing:                   |                              |
| Housing form               | unhooded, with neck diameter |
| Neck diameter              | 16mm                         |
| Housing material           | High quality nylon           |
| Housing color              | RAL 9005 Jet black           |
| Mobility concept           | Freewheel                    |
| Fixing                     | 38x38mm Plate                |
| Description                | DDK 230 - 3 X 1              |
|                            |                              |

# **Product Details**