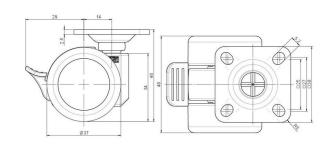

## **Technical Details**

| Product Type               | Furniture caster                         |
|----------------------------|------------------------------------------|
| Wheel diameter             | 37mm   1 1/s"                            |
| Load capacity              | 40kg   88 lbs.                           |
| Overall height with fixing | 46mm                                     |
| Wheel:                     |                                          |
| Wheel type                 | Soft wheel                               |
| Wheel core / tread color   | RAL 9005 Jet black / RAL 7022 Umbra grey |
| Housing:                   |                                          |
| Housing form               | unhooded, with neck diameter             |
| Neck diameter              | 16mm                                     |
| Housing material           | High quality nylon                       |
| Housing color              | RAL 9005 Jet black                       |
| Mobility concept           | Stopper brake                            |
| Fixing                     | 38x38mm Plate, 9,5mm                     |
| Description                | DUKF231 - 2 X 1                          |
|                            |                                          |

# **Product Details**