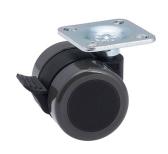

## **Technical Details**

| Product Type               | Furniture caster                         |
|----------------------------|------------------------------------------|
| Wheel diameter             | 37mm   1 1/s"                            |
| Load capacity              | 40kg   88 lbs.                           |
| Overall height with fixing | 46mm                                     |
| Wheel:                     |                                          |
| Wheel type                 | Soft wheel                               |
| Wheel core / tread color   | RAL 9005 Jet black / RAL 7022 Umbra grey |
| Housing:                   |                                          |
| Housing form               | unhooded, with neck diameter             |
| Neck diameter              | 16mm                                     |
| Housing material           | High quality nylon                       |
| Housing color              | RAL 9005 Jet black                       |
| Mobility concept           | Stopper brake                            |
| Fixing                     | 38x38mm Plate, 9,5mm                     |
| Description                | DUKF231 - 2 X 1                          |
|                            |                                          |

# **Product Details**