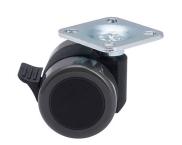

## **Technical Details**

| Product Type               | Furniture caster                         |
|----------------------------|------------------------------------------|
| Wheel diameter             | 37mm   1 1/s"                            |
| Load capacity              | 40kg   88 lbs.                           |
| Overall height with fixing | 46mm                                     |
| Wheel:                     |                                          |
| Wheel type                 | Soft wheel                               |
| Wheel core / tread color   | RAL 9005 Jet black / RAL 7022 Umbra grey |
| Housing:                   |                                          |
| Housing form               | unhooded, with neck diameter             |
| Neck diameter              | 16mm                                     |
| Housing material           | High quality nylon                       |
| Housing color              | RAL 9005 Jet black                       |
| Mobility concept           | Stopper brake                            |
| Fixing                     | 38x38mm Plate, 9,5mm                     |
| Description                | DUKF231 - 2 X 1                          |
|                            |                                          |

# **Product Details**