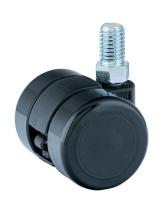

## **Technical Details**

| Product Type               | Furniture caster                        |
|----------------------------|-----------------------------------------|
| Wheel diameter             | 37mm   1 1/s"                           |
| Load capacity              | 40kg   88 lbs.                          |
| Overall height with fixing | 42mm                                    |
| Wheel:                     |                                         |
| Wheel type                 | Soft wheel                              |
| Wheel core / tread color   | RAL 9005 Jet black / RAL 9005 Jet black |
| Housing:                   |                                         |
| Housing form               | unhooded, with neck diameter            |
| Neck diameter              | 16mm                                    |
| Housing material           | High quality nylon                      |
| Housing color              | RAL 9005 Jet black                      |
| Mobility concept           | Freewheel                               |
| Fixing                     | M10x15mm Threaded stem                  |
| Description                | DUK 231 - 2 X10                         |
|                            |                                         |