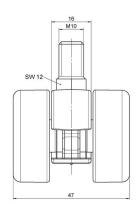

## **Technical Details**

| Product Type               | Furniture caster                        |
|----------------------------|-----------------------------------------|
| Wheel diameter             | 37mm   1 1/s"                           |
| Load capacity              | 40kg   88 lbs.                          |
| Overall height with fixing | 42mm                                    |
| Wheel:                     |                                         |
| Wheel type                 | Soft wheel                              |
| Wheel core / tread color   | RAL 9005 Jet black / RAL 9005 Jet black |
| Housing:                   |                                         |
| Housing form               | unhooded, with neck diameter            |
| Neck diameter              | 16mm                                    |
| Housing material           | High quality nylon                      |
| Housing color              | RAL 9005 Jet black                      |
| Mobility concept           | Freewheel                               |
| Fixing                     | M10x15mm Threaded stem                  |
| Description                | DUK 231 - 2 X10                         |
|                            |                                         |

### Threaded stems:

- M8x15mm
- M8x25mm
- M10x15mm
- M10x25mm
- 5/16-18x5/8"
- 3/8-16x5/8"
- 3/8-16x1/2"
- 3/8-16x1"