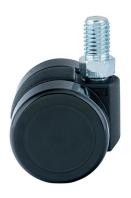

## **Technical Details**

| Product Type               | Furniture caster                        |
|----------------------------|-----------------------------------------|
| Wheel diameter             | 37mm   1 1/s"                           |
| Load capacity              | 40kg   88 lbs.                          |
| Overall height with fixing | 42mm                                    |
| Wheel:                     |                                         |
| Wheel type                 | Soft wheel                              |
| Wheel core / tread color   | RAL 9005 Jet black / RAL 9005 Jet black |
| Housing:                   |                                         |
| Housing form               | unhooded, with neck diameter            |
| Neck diameter              | 16mm                                    |
| Housing material           | High quality nylon                      |
| Housing color              | RAL 9005 Jet black                      |
| Mobility concept           | Freewheel                               |
| Fixing                     | M10x15mm Threaded stem                  |
| Description                | DUK 231 - 2 X10                         |
|                            |                                         |