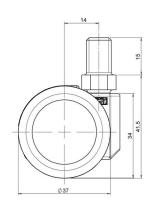

## **Technical Details**

| Product Type               | Furniture caster                        |
|----------------------------|-----------------------------------------|
| Wheel diameter             | 37mm   1 1/s"                           |
| Load capacity              | 40kg   88 lbs.                          |
| Overall height with fixing | 42mm                                    |
| Wheel:                     |                                         |
| Wheel type                 | Soft wheel                              |
| Wheel core / tread color   | RAL 9005 Jet black / RAL 9005 Jet black |
| Housing:                   |                                         |
| Housing form               | unhooded, with neck diameter            |
| Neck diameter              | 16mm                                    |
| Housing material           | High quality nylon                      |
| Housing color              | RAL 9005 Jet black                      |
| Mobility concept           | Freewheel                               |
| Fixing                     | M10x15mm Threaded stem                  |
| Description                | DUK 231 - 2 X10                         |
|                            |                                         |