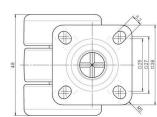

## **Technical Details**

| Product Type               | Furniture caster                         |
|----------------------------|------------------------------------------|
| Wheel diameter             | 37mm   1 1/8"                            |
| Load capacity              | 40kg   88 lbs.                           |
| Overall height with fixing | 46mm                                     |
| Wheel:                     |                                          |
| Wheel type                 | Soft wheel                               |
| Wheel core / tread color   | RAL 9005 Jet black / RAL 7022 Umbra grey |
| Housing:                   |                                          |
| Housing form               | unhooded, with neck diameter             |
| Neck diameter              | 16mm                                     |
| Housing material           | High quality nylon                       |
| Housing color              | RAL 9005 Jet black                       |
| Mobility concept           | Freewheel                                |
| Fixing                     | 38x38mm Plate, 9,5mm                     |
| Description                | DUK 231 - 2 X 1                          |
|                            |                                          |

# Square plates:

- 38x38mm
- 55x55mm
- 60x60mm