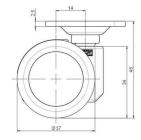

## **Technical Details**

| Product Type               | Furniture caster                         |
|----------------------------|------------------------------------------|
| Wheel diameter             | 37mm   1 1/8"                            |
| Load capacity              | 40kg   88 lbs.                           |
| Overall height with fixing | 46mm                                     |
| Wheel:                     |                                          |
| Wheel type                 | Soft wheel                               |
| Wheel core / tread color   | RAL 9005 Jet black / RAL 7022 Umbra grey |
| Housing:                   |                                          |
| Housing form               | unhooded, with neck diameter             |
| Neck diameter              | 16mm                                     |
| Housing material           | High quality nylon                       |
| Housing color              | RAL 9005 Jet black                       |
| Mobility concept           | Freewheel                                |
| Fixing                     | 38x38mm Plate, 9,5mm                     |
| Description                | DUK 231 - 2 X 1                          |
|                            |                                          |