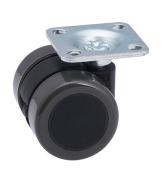

## **Technical Details**

| Product Type               | Furniture caster                         |
|----------------------------|------------------------------------------|
| Wheel diameter             | 37mm   1 1/8"                            |
| Load capacity              | 40kg   88 lbs.                           |
| Overall height with fixing | 46mm                                     |
| Wheel:                     |                                          |
| Wheel type                 | Soft wheel                               |
| Wheel core / tread color   | RAL 9005 Jet black / RAL 7022 Umbra grey |
| Housing:                   |                                          |
| Housing form               | unhooded, with neck diameter             |
| Neck diameter              | 16mm                                     |
| Housing material           | High quality nylon                       |
| Housing color              | RAL 9005 Jet black                       |
| Mobility concept           | Freewheel                                |
| Fixing                     | 38x38mm Plate, 9,5mm                     |
| Description                | DUK 231 - 2 X 1                          |
|                            |                                          |