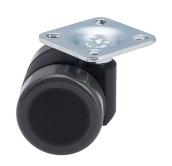

## **Technical Details**

| Product Type               | Furniture caster                         |
|----------------------------|------------------------------------------|
| Wheel diameter             | 37mm   1 1/8"                            |
| Load capacity              | 40kg   88 lbs.                           |
| Overall height with fixing | 46mm                                     |
| Wheel:                     |                                          |
| Wheel type                 | Soft wheel                               |
| Wheel core / tread color   | RAL 9005 Jet black / RAL 7022 Umbra grey |
| Housing:                   |                                          |
| Housing form               | unhooded, with neck diameter             |
| Neck diameter              | 16mm                                     |
| Housing material           | High quality nylon                       |
| Housing color              | RAL 9005 Jet black                       |
| Mobility concept           | Freewheel                                |
| Fixing                     | 38x38mm Plate, 9,5mm                     |
| Description                | DUK 231 - 2 X 1                          |
|                            |                                          |