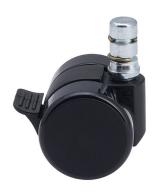

# **Technical Details**

| Product Type               | Furniture caster             |  |
|----------------------------|------------------------------|--|
| Wheel diameter             | 37mm   1 1/8"                |  |
| Load capacity              | 40kg   88 lbs.               |  |
| Overall height with fixing | 38,5mm                       |  |
| Wheel:                     |                              |  |
| Wheel type                 | Hard wheel                   |  |
| Wheel color                | RAL 9005 Jet black           |  |
| Housing:                   |                              |  |
| Housing form               | unhooded, with neck diameter |  |
| Neck diameter              | 16mm                         |  |
| Housing material           | High quality nylon           |  |
| Housing color              | RAL 9005 Jet black           |  |
| Mobility concept           | Stopper brake                |  |
| Fixing                     | M8x15mm Threaded stem        |  |
| Description                | DDKF231 - 3 X 8              |  |
|                            |                              |  |