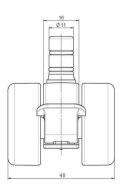

# **Technical Details**

| Product Type               | Furniture caster             |  |
|----------------------------|------------------------------|--|
| Wheel diameter             | 37mm   1 1/8"                |  |
| Load capacity              | 40kg   88 lbs.               |  |
| Overall height with fixing | 38,5mm                       |  |
| Wheel:                     |                              |  |
| Wheel type                 | Hard wheel                   |  |
| Wheel color                | RAL 9005 Jet black           |  |
| Housing:                   |                              |  |
| Housing form               | unhooded, with neck diameter |  |
| Neck diameter              | 16mm                         |  |
| Housing material           | High quality nylon           |  |
| Housing color              | RAL 9005 Jet black           |  |
| Mobility concept           | Stopper brake                |  |
| Fixing                     | M8x15mm Threaded stem        |  |
| Description                | DDKF231 - 3 X 8              |  |
|                            |                              |  |