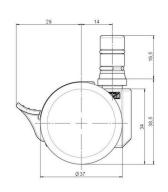

# **Technical Details**

| Product Type               | Furniture caster             |  |
|----------------------------|------------------------------|--|
| Wheel diameter             | 37mm   1 1/8"                |  |
| Load capacity              | 40kg   88 lbs.               |  |
| Overall height with fixing | 38,5mm                       |  |
| Wheel:                     |                              |  |
| Wheel type                 | Hard wheel                   |  |
| Wheel color                | RAL 9005 Jet black           |  |
| Housing:                   |                              |  |
| Housing form               | unhooded, with neck diameter |  |
| Neck diameter              | 16mm                         |  |
| Housing material           | High quality nylon           |  |
| Housing color              | RAL 9005 Jet black           |  |
| Mobility concept           | Stopper brake                |  |
| Fixing                     | M8x15mm Threaded stem        |  |
| Description                | DDKF231 - 3 X 8              |  |
|                            |                              |  |