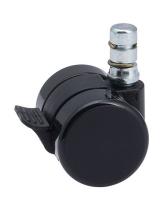

# **Technical Details**

| Product Type               | Furniture caster             |  |
|----------------------------|------------------------------|--|
| Wheel diameter             | 37mm   1 1/8"                |  |
| Load capacity              | 40kg   88 lbs.               |  |
| Overall height with fixing | 38,5mm                       |  |
| Wheel:                     |                              |  |
| Wheel type                 | Hard wheel                   |  |
| Wheel color                | RAL 9005 Jet black           |  |
| Housing:                   |                              |  |
| Housing form               | unhooded, with neck diameter |  |
| Neck diameter              | 16mm                         |  |
| Housing material           | High quality nylon           |  |
| Housing color              | RAL 9005 Jet black           |  |
| Mobility concept           | Stopper brake                |  |
| Fixing                     | M8x15mm Threaded stem        |  |
| Description                | DDKF231 - 3 X 8              |  |
|                            |                              |  |