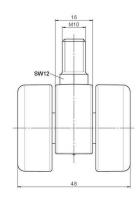

## **Technical Details**

| Product Type               | Furniture caster             |
|----------------------------|------------------------------|
| Wheel diameter             | 37mm   1 1/8"                |
| Load capacity              | 70kg   150 lbs.              |
| Overall height with fixing | 41,5mm                       |
| Wheel:                     |                              |
| Wheel type                 | Hard wheel                   |
| Wheel color                | RAL 9005 Jet black           |
| Housing:                   |                              |
| Housing form               | unhooded, with neck diameter |
| Neck diameter              | 16mm                         |
| Housing material           | Zinc die-cast                |
| Housing color              | Shiny chrome                 |
| Mobility concept           | Freewheel                    |
| Fixing                     | M10x15mm Threaded stem       |
| Description                | DDZ 231 - 3 X10              |
|                            |                              |

### Threaded stems:

- M8x15mm
- M8x25mm
- M10x15mm
- M10x25mm
- 5/16-18x5/8"
- 3/8-16x5/8"
- 3/8-16x1/2"
- 3/8-16x1"