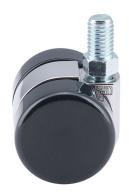

## **Technical Details**

| Product Type               | Furniture caster             |
|----------------------------|------------------------------|
| Wheel diameter             | 37mm   1 1/8"                |
| Load capacity              | 70kg   150 lbs.              |
| Overall height with fixing | 41,5mm                       |
| Wheel:                     |                              |
| Wheel type                 | Hard wheel                   |
| Wheel color                | RAL 9005 Jet black           |
| Housing:                   |                              |
| Housing form               | unhooded, with neck diameter |
| Neck diameter              | 16mm                         |
| Housing material           | Zinc die-cast                |
| Housing color              | Shiny chrome                 |
| Mobility concept           | Freewheel                    |
| Fixing                     | M10x15mm Threaded stem       |
| Description                | DDZ 231 - 3 X10              |
|                            |                              |