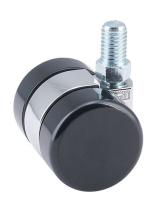

## **Technical Details**

| Product Type               | Furniture caster             |
|----------------------------|------------------------------|
| Wheel diameter             | 37mm   1 1/8"                |
| Load capacity              | 70kg   150 lbs.              |
| Overall height with fixing | 41,5mm                       |
| Wheel:                     |                              |
| Wheel type                 | Hard wheel                   |
| Wheel color                | RAL 9005 Jet black           |
| Housing:                   |                              |
| Housing form               | unhooded, with neck diameter |
| Neck diameter              | 16mm                         |
| Housing material           | Zinc die-cast                |
| Housing color              | Shiny chrome                 |
| Mobility concept           | Freewheel                    |
| Fixing                     | M10x15mm Threaded stem       |
| Description                | DDZ 231 - 3 X10              |
|                            |                              |