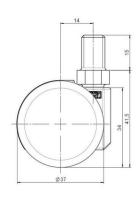

## **Technical Details**

| Product Type               | Furniture caster             |
|----------------------------|------------------------------|
| Wheel diameter             | 37mm   1 1/8"                |
| Load capacity              | 70kg   150 lbs.              |
| Overall height with fixing | 41,5mm                       |
| Wheel:                     |                              |
| Wheel type                 | Hard wheel                   |
| Wheel color                | RAL 9005 Jet black           |
| Housing:                   |                              |
| Housing form               | unhooded, with neck diameter |
| Neck diameter              | 16mm                         |
| Housing material           | Zinc die-cast                |
| Housing color              | Shiny chrome                 |
| Mobility concept           | Freewheel                    |
| Fixing                     | M10x15mm Threaded stem       |
| Description                | DDZ 231 - 3 X10              |
|                            |                              |