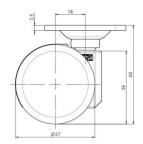

## **Technical Details**

| Product Type               | Furniture caster             |
|----------------------------|------------------------------|
| Wheel diameter             | 37mm   1 1/8"                |
| Load capacity              | 70kg   150 lbs.              |
| Overall height with fixing | 46mm                         |
| Wheel:                     |                              |
| Wheel type                 | Hard wheel                   |
| Wheel color                | RAL 9005 Jet black           |
| Housing:                   |                              |
| Housing form               | unhooded, with neck diameter |
| Neck diameter              | 16mm                         |
| Housing material           | Zinc die-cast                |
| Housing color              | Shiny chrome                 |
| Mobility concept           | Freewheel                    |
| Fixing                     | 38x38mm Plate, 9,5mm         |
| Description                | DDZ 231 - 3 X 1              |
|                            |                              |