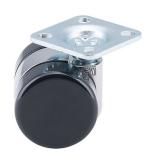

## **Technical Details**

| Product Type               | Furniture caster             |
|----------------------------|------------------------------|
| Wheel diameter             | 37mm   1 1/8"                |
| Load capacity              | 70kg   150 lbs.              |
| Overall height with fixing | 46mm                         |
| Wheel:                     |                              |
| Wheel type                 | Hard wheel                   |
| Wheel color                | RAL 9005 Jet black           |
| Housing:                   |                              |
| Housing form               | unhooded, with neck diameter |
| Neck diameter              | 16mm                         |
| Housing material           | Zinc die-cast                |
| Housing color              | Shiny chrome                 |
| Mobility concept           | Freewheel                    |
| Fixing                     | 38x38mm Plate, 9,5mm         |
| Description                | DDZ 231 - 3 X 1              |
|                            |                              |