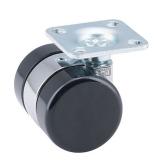

## **Technical Details**

| Product Type               | Furniture caster             |
|----------------------------|------------------------------|
| Wheel diameter             | 37mm   1 1/8"                |
| Load capacity              | 70kg   150 lbs.              |
| Overall height with fixing | 46mm                         |
| Wheel:                     |                              |
| Wheel type                 | Hard wheel                   |
| Wheel color                | RAL 9005 Jet black           |
| Housing:                   |                              |
| Housing form               | unhooded, with neck diameter |
| Neck diameter              | 16mm                         |
| Housing material           | Zinc die-cast                |
| Housing color              | Shiny chrome                 |
| Mobility concept           | Freewheel                    |
| Fixing                     | 38x38mm Plate, 9,5mm         |
| Description                | DDZ 231 - 3 X 1              |
|                            |                              |