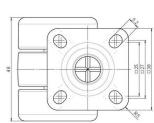

## **Technical Details**

| Product Type               | Furniture caster             |
|----------------------------|------------------------------|
| Wheel diameter             | 37mm   1 1/8"                |
| Load capacity              | 70kg   150 lbs.              |
| Overall height with fixing | 46mm                         |
| Wheel:                     |                              |
| Wheel type                 | Hard wheel                   |
| Wheel color                | RAL 9005 Jet black           |
| Housing:                   |                              |
| Housing form               | unhooded, with neck diameter |
| Neck diameter              | 16mm                         |
| Housing material           | Zinc die-cast                |
| Housing color              | Shiny chrome                 |
| Mobility concept           | Freewheel                    |
| Fixing                     | 38x38mm Plate, 9,5mm         |
| Description                | DDZ 231 - 3 X 1              |
|                            |                              |

## Square plates:

- 38x38mm
- 55x55mm
- 60x60mm