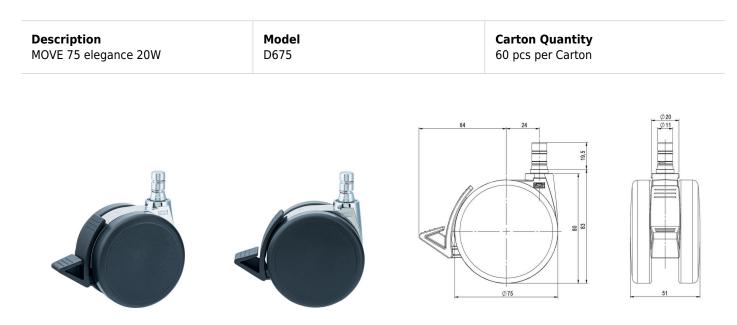

## **Technical Details**

| Product Type               | Furniture caster                                                                              |
|----------------------------|-----------------------------------------------------------------------------------------------|
| Wheel diameter             | 75mm   3"                                                                                     |
| Load capacity              | 75kg   165 lbs.                                                                               |
| Overall height with fixing | 82,5mm                                                                                        |
| Wheel:                     |                                                                                               |
| Wheel type                 | Soft wheel                                                                                    |
| Wheel core / tread color   | RAL 9005 Jet black / RAL 9005 Jet black                                                       |
| Housing:                   |                                                                                               |
| Housing form               | unhooded, with neck diameter                                                                  |
| Neck diameter              | 20mm                                                                                          |
| Housing material           | Zinc die-cast                                                                                 |
| Housing color              | Shiny chrome                                                                                  |
| Mobility concept           | Delta-Feststeller, RAL 9005 Jet black                                                         |
| Fixing                     | No-Noise <sup><math>m</math></sup> Stem, 11x19,5mm Push fit stem with double circlips, 11,4mm |
| Description                | UZBF675 - 2X2NN                                                                               |