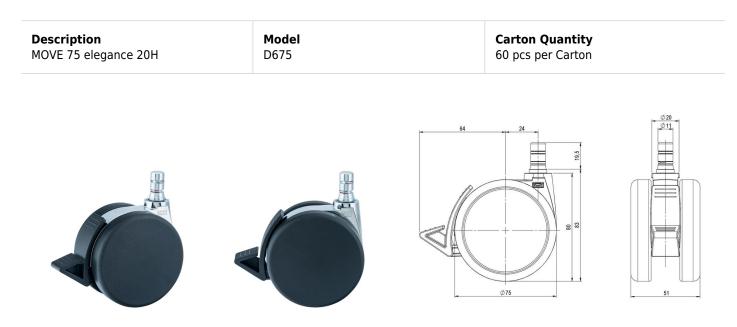

## **Technical Details**

| Product Type               | Furniture caster                                                     |
|----------------------------|----------------------------------------------------------------------|
| Wheel diameter             | 75mm   3"                                                            |
| Load capacity              | 75kg   165 lbs.                                                      |
| Overall height with fixing | 82,5mm                                                               |
| Wheel:                     |                                                                      |
| Wheel type                 | Hard wheel                                                           |
| Wheel color                | RAL 9005 Jet black                                                   |
| Housing:                   |                                                                      |
| Housing form               | unhooded, with neck diameter                                         |
| Neck diameter              | 20mm                                                                 |
| Housing material           | Zinc die-cast                                                        |
| Housing color              | Shiny chrome                                                         |
| Mobility concept           | Delta-Feststeller, RAL 9005 Jet black                                |
| Fixing                     | No-Noise™ Stem, 11x19,5mm Push fit stem with double circlips, 11,4mm |
| Description                | DZBF675 - 3X2NN                                                      |