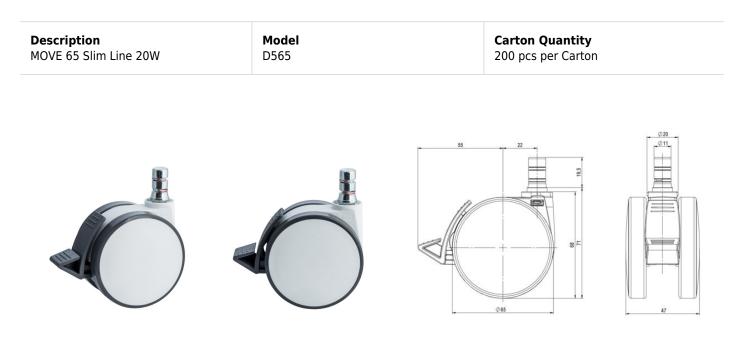

# **Technical Details**

| Product Type               | Furniture caster                                                                 |
|----------------------------|----------------------------------------------------------------------------------|
| Wheel diameter             | 65mm   2.56"                                                                     |
| Load capacity              | 50kg   110 lbs.                                                                  |
| Overall height with fixing | 71mm                                                                             |
| Wheel:                     |                                                                                  |
| Wheel type                 | Soft wheel                                                                       |
| Wheel core / tread color   | NCS White S 0505-R80B / RAL 7015 Slate grey                                      |
| Housing:                   |                                                                                  |
| Housing form               | unhooded, with neck diameter                                                     |
| Neck diameter              | 20mm                                                                             |
| Housing material           | High quality nylon                                                               |
| Housing color              | NCS White S 0505-R80B                                                            |
| Mobility concept           | Delta-Feststeller, RAL 9005 Jet black                                            |
| Fixing                     | No-Noise <sup>™</sup> Stem, 11x19,5mm Push fit stem with double circlips, 11,4mm |
| Description                | DUKF565 -27X2NN                                                                  |