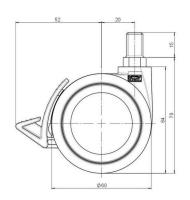

#### **Technical Details**

| Product Type               | Furniture caster                      |
|----------------------------|---------------------------------------|
| Wheel diameter             | 60mm   2 ½"                           |
| Load capacity              | 50kg   110 lbs.                       |
| Overall height with fixing | 70mm                                  |
| Wheel:                     |                                       |
| Wheel type                 | Soft wheel                            |
| Wheel core / tread color   | Shiny chrome / RAL 9005 Jet black     |
| Housing:                   |                                       |
| Housing form               | unhooded, with neck diameter          |
| Neck diameter              | 20mm                                  |
| Housing material           | High quality nylon                    |
| Housing color              | RAL 9005 Jet black                    |
| Mobility concept           | Delta-Feststeller, RAL 9005 Jet black |
| Fixing                     | M10x15mm Threaded stem                |
| Description                | DUKF570 - 2 X10                       |
|                            |                                       |