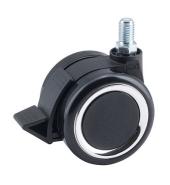

#### **Technical Details**

| Product Type               | Furniture caster                      |
|----------------------------|---------------------------------------|
| Wheel diameter             | 60mm   2 ½"                           |
| Load capacity              | 50kg   110 lbs.                       |
| Overall height with fixing | 70mm                                  |
| Wheel:                     |                                       |
| Wheel type                 | Soft wheel                            |
| Wheel core / tread color   | Shiny chrome / RAL 9005 Jet black     |
| Housing:                   |                                       |
| Housing form               | unhooded, with neck diameter          |
| Neck diameter              | 20mm                                  |
| Housing material           | High quality nylon                    |
| Housing color              | RAL 9005 Jet black                    |
| Mobility concept           | Delta-Feststeller, RAL 9005 Jet black |
| Fixing                     | M10x15mm Threaded stem                |
| Description                | DUKF570 - 2 X10                       |
|                            |                                       |