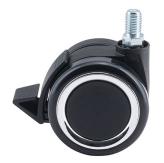

#### **Technical Details**

| Product Type               | Furniture caster                      |
|----------------------------|---------------------------------------|
| Wheel diameter             | 60mm   2 ½"                           |
| Load capacity              | 50kg   110 lbs.                       |
| Overall height with fixing | 70mm                                  |
| Wheel:                     |                                       |
| Wheel type                 | Soft wheel                            |
| Wheel core / tread color   | Shiny chrome / RAL 9005 Jet black     |
| Housing:                   |                                       |
| Housing form               | unhooded, with neck diameter          |
| Neck diameter              | 20mm                                  |
| Housing material           | High quality nylon                    |
| Housing color              | RAL 9005 Jet black                    |
| Mobility concept           | Delta-Feststeller, RAL 9005 Jet black |
| Fixing                     | M10x15mm Threaded stem                |
| Description                | DUKF570 - 2 X10                       |
|                            |                                       |