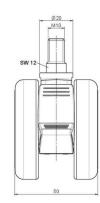

#### **Technical Details**

| Product Type               | Furniture caster                      |
|----------------------------|---------------------------------------|
| Wheel diameter             | 60mm   2 ½"                           |
| Load capacity              | 50kg   110 lbs.                       |
| Overall height with fixing | 70mm                                  |
| Wheel:                     |                                       |
| Wheel type                 | Soft wheel                            |
| Wheel core / tread color   | Shiny chrome / RAL 9005 Jet black     |
| Housing:                   |                                       |
| Housing form               | unhooded, with neck diameter          |
| Neck diameter              | 20mm                                  |
| Housing material           | High quality nylon                    |
| Housing color              | RAL 9005 Jet black                    |
| Mobility concept           | Delta-Feststeller, RAL 9005 Jet black |
| Fixing                     | M10x15mm Threaded stem                |
| Description                | DUKF570 - 2 X10                       |
|                            |                                       |

#### Threaded stems:

- M8x15mm
- M8x20mm
- M8x25mm
- M10x15mm
- M10x20mm
- M10x25mm
- M10x30mm M10x40mm
- M12x20mm
- 5/16-18x1"
- 5/16-18x1/2"
- 3/8-16x1"
- 5/16-18x5/8"
- 3/8-16x1/2"
- 3/8-16x5/8"