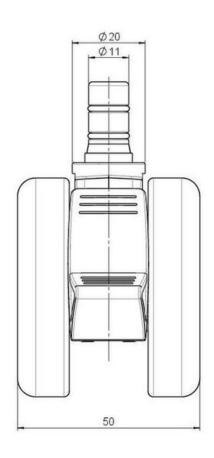

# **Technical Details**

| Product Type               | Furniture caster                        |
|----------------------------|-----------------------------------------|
| Wheel diameter             | 60mm   2 ½"                             |
| Load capacity              | 60kg   132 lbs.                         |
| Overall height with fixing | 67mm                                    |
| Wheel:                     |                                         |
| Wheel type                 | Soft wheel                              |
| Wheel core / tread color   | RAL 9005 Jet black / RAL 9005 Jet black |
| Housing:                   |                                         |
| Housing form               | unhooded, with neck diameter            |
| Neck diameter              | 20mm                                    |
| Housing material           | High quality nylon                      |

# **Product Details**

| Housing color    | RAL 9005 Jet black                                                   |
|------------------|----------------------------------------------------------------------|
| Mobility concept | Delta-Feststeller, RAL 9005 Jet black                                |
| Fixing           | No-Noise™ Stem, 11x19,5mm Push fit stem with double circlips, 11,4mm |
| Description      | DUKF560 - 2X2NN                                                      |

#### No-Noise™ Stem:

- 11x19.5mm with 11.4mm circlip
- 11x19.5mm with 11.6mm circlip