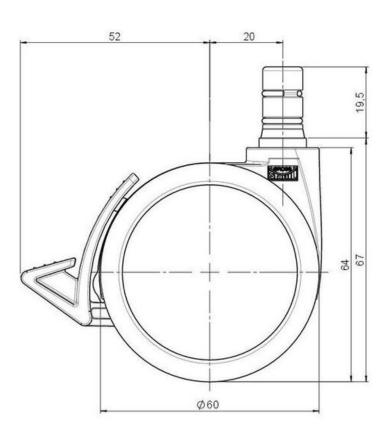

# **Technical Details**

| Product Type               | Furniture caster                        |
|----------------------------|-----------------------------------------|
| Wheel diameter             | 60mm   2 ½"                             |
| Load capacity              | 60kg   132 lbs.                         |
| Overall height with fixing | 67mm                                    |
| Wheel:                     |                                         |
| Wheel type                 | Soft wheel                              |
| Wheel core / tread color   | RAL 9005 Jet black / RAL 9005 Jet black |
| Housing:                   |                                         |
| Housing form               | unhooded, with neck diameter            |
| Neck diameter              | 20mm                                    |
| Housing material           | High quality nylon                      |

# **Product Details**

| Housing color    | RAL 9005 Jet black                                                   |
|------------------|----------------------------------------------------------------------|
| Mobility concept | Delta-Feststeller, RAL 9005 Jet black                                |
| Fixing           | No-Noise™ Stem, 11x19,5mm Push fit stem with double circlips, 11,4mm |
| Description      | DUKF560 - 2X2NN                                                      |