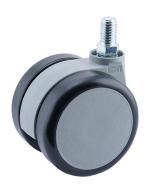

### **Technical Details**

| Product Type               | Furniture caster                              |
|----------------------------|-----------------------------------------------|
| Wheel diameter             | 60mm   2 ½"                                   |
| Load capacity              | 60kg   132 lbs.                               |
| Overall height with fixing | 70mm                                          |
| Wheel:                     |                                               |
| Wheel type                 | Soft wheel                                    |
| Wheel core / tread color   | RAL 9006 White aluminium / RAL 9005 Jet black |
| Housing:                   |                                               |
| Housing form               | unhooded, with neck diameter                  |
| Neck diameter              | 20mm                                          |
| Housing material           | High quality nylon                            |
| Housing color              | RAL 9006 White aluminium                      |
| Mobility concept           | Freewheel                                     |
| Fixing                     | M10x15mm Threaded stem                        |
| Description                | DUK 560 - 2 X10                               |
|                            |                                               |