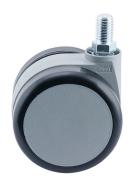

### **Technical Details**

| Product Type               | Furniture caster                              |
|----------------------------|-----------------------------------------------|
| Wheel diameter             | 60mm   2 ½"                                   |
| Load capacity              | 60kg   132 lbs.                               |
| Overall height with fixing | 70mm                                          |
| Wheel:                     |                                               |
| Wheel type                 | Soft wheel                                    |
| Wheel core / tread color   | RAL 9006 White aluminium / RAL 9005 Jet black |
| Housing:                   |                                               |
| Housing form               | unhooded, with neck diameter                  |
| Neck diameter              | 20mm                                          |
| Housing material           | High quality nylon                            |
| Housing color              | RAL 9006 White aluminium                      |
| Mobility concept           | Freewheel                                     |
| Fixing                     | M10x15mm Threaded stem                        |
| Description                | DUK 560 - 2 X10                               |
|                            |                                               |