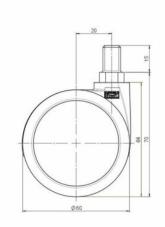

### **Technical Details**

| Product Type               | Furniture caster                              |
|----------------------------|-----------------------------------------------|
| Wheel diameter             | 60mm   2 ½"                                   |
| Load capacity              | 60kg   132 lbs.                               |
| Overall height with fixing | 70mm                                          |
| Wheel:                     |                                               |
| Wheel type                 | Soft wheel                                    |
| Wheel core / tread color   | RAL 9006 White aluminium / RAL 9005 Jet black |
| Housing:                   |                                               |
| Housing form               | unhooded, with neck diameter                  |
| Neck diameter              | 20mm                                          |
| Housing material           | High quality nylon                            |
| Housing color              | RAL 9006 White aluminium                      |
| Mobility concept           | Freewheel                                     |
| Fixing                     | M10x15mm Threaded stem                        |
| Description                | DUK 560 - 2 X10                               |
|                            |                                               |