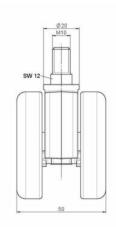

### **Technical Details**

| Product Type               | Furniture caster                              |
|----------------------------|-----------------------------------------------|
| Wheel diameter             | 60mm   2 ½"                                   |
| Load capacity              | 60kg   132 lbs.                               |
| Overall height with fixing | 70mm                                          |
| Wheel:                     |                                               |
| Wheel type                 | Soft wheel                                    |
| Wheel core / tread color   | RAL 9006 White aluminium / RAL 9005 Jet black |
| Housing:                   |                                               |
| Housing form               | unhooded, with neck diameter                  |
| Neck diameter              | 20mm                                          |
| Housing material           | High quality nylon                            |
| Housing color              | RAL 9006 White aluminium                      |
| Mobility concept           | Freewheel                                     |
| Fixing                     | M10x15mm Threaded stem                        |
| Description                | DUK 560 - 2 X10                               |
|                            |                                               |

#### Threaded stems:

- M8x15mm
- M8x20mm
- M8x25mm
- M10x15mm
- M10x20mm
- M10x25mm
- M10x30mm M10x40mm
- M12x20mm
- 5/16-18x1"
- 5/16-18x1/2"
- 3/8-16x1"
- 5/16-18x5/8"
- 3/8-16x1/2"
- 3/8-16x5/8"