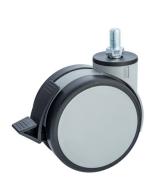

## **Technical Details**

| Product Type               | Furniture caster                              |
|----------------------------|-----------------------------------------------|
| Wheel diameter             | 100mm   4"                                    |
| Load capacity              | 100kg   220 lbs.                              |
| Overall height with fixing | 123mm                                         |
| Wheel:                     |                                               |
| Wheel type                 | Soft wheel                                    |
| Wheel core / tread color   | RAL 9006 White aluminium / RAL 9005 Jet black |
| Housing:                   |                                               |
| Housing form               | unhooded, with neck diameter                  |
| Neck diameter              | 46mm                                          |
| Housing material           | High quality nylon                            |
| Housing color              | RAL 9006 White aluminium                      |
| Mobility concept           | Delta-Feststeller, RAL 9005 Jet black         |
| Fixing                     | M12x20mm Threaded stem                        |
| Description                | KFD 100-106 X12                               |
|                            |                                               |

# **Product Details**