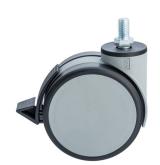

## **Technical Details**

| Product Type               | Furniture caster                              |
|----------------------------|-----------------------------------------------|
| Wheel diameter             | 100mm   4"                                    |
| Load capacity              | 100kg   220 lbs.                              |
| Overall height with fixing | 123mm                                         |
| Wheel:                     |                                               |
| Wheel type                 | Soft wheel                                    |
| Wheel core / tread color   | RAL 9006 White aluminium / RAL 9005 Jet black |
| Housing:                   |                                               |
| Housing form               | unhooded, with neck diameter                  |
| Neck diameter              | 46mm                                          |
| Housing material           | High quality nylon                            |
| Housing color              | RAL 9006 White aluminium                      |
| Mobility concept           | Delta-Feststeller, RAL 9005 Jet black         |
| Fixing                     | M12x20mm Threaded stem                        |
| Description                | KFD 100-106 X12                               |
|                            |                                               |

# **Product Details**