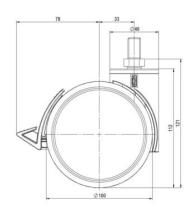

## **Technical Details**

| Product Type               | Furniture caster                              |
|----------------------------|-----------------------------------------------|
| Wheel diameter             | 100mm   4"                                    |
| Load capacity              | 100kg   220 lbs.                              |
| Overall height with fixing | 123mm                                         |
| Wheel:                     |                                               |
| Wheel type                 | Soft wheel                                    |
| Wheel core / tread color   | RAL 9006 White aluminium / RAL 9005 Jet black |
| Housing:                   |                                               |
| Housing form               | unhooded, with neck diameter                  |
| Neck diameter              | 46mm                                          |
| Housing material           | High quality nylon                            |
| Housing color              | RAL 9006 White aluminium                      |
| Mobility concept           | Delta-Feststeller, RAL 9005 Jet black         |
| Fixing                     | M12x20mm Threaded stem                        |
| Description                | KFD 100-106 X12                               |
|                            |                                               |

# **Product Details**