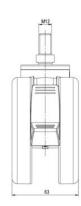

## **Technical Details**

| Product Type               | Furniture caster                              |
|----------------------------|-----------------------------------------------|
| Wheel diameter             | 100mm   4"                                    |
| Load capacity              | 100kg   220 lbs.                              |
| Overall height with fixing | 123mm                                         |
| Wheel:                     |                                               |
| Wheel type                 | Soft wheel                                    |
| Wheel core / tread color   | RAL 9006 White aluminium / RAL 9005 Jet black |
| Housing:                   |                                               |
| Housing form               | unhooded, with neck diameter                  |
| Neck diameter              | 46mm                                          |
| Housing material           | High quality nylon                            |
| Housing color              | RAL 9006 White aluminium                      |
| Mobility concept           | Delta-Feststeller, RAL 9005 Jet black         |
| Fixing                     | M12x20mm Threaded stem                        |
| Description                | KFD 100-106 X12                               |
|                            |                                               |

#### Threaded stems:

- M10x15mm
- M10x20mm
- M10x35mm
- M12x15mm
- M12x20mm
- M12x30mm