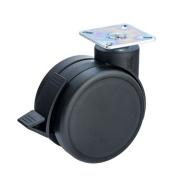

## **Technical Details**

| Product Type               | Furniture caster                        |
|----------------------------|-----------------------------------------|
| Wheel diameter             | 100mm   4"                              |
| Load capacity              | 100kg   220 lbs.                        |
| Overall height with fixing | 123mm                                   |
| Wheel:                     |                                         |
| Wheel type                 | Soft wheel                              |
| Wheel core / tread color   | RAL 9005 Jet black / RAL 9005 Jet black |
| Housing:                   |                                         |
| Housing form               | unhooded, with neck diameter            |
| Neck diameter              | 46mm                                    |
| Housing material           | High quality nylon                      |
| Housing color              | RAL 9005 Jet black                      |
| Mobility concept           | Delta-Feststeller, RAL 9005 Jet black   |
| Fixing                     | 60x60mm Plate                           |
| Description                | KFD 100-106 X 1                         |
|                            |                                         |