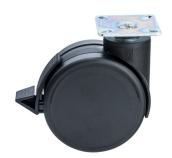

## **Technical Details**

| Product Type               | Furniture caster                        |
|----------------------------|-----------------------------------------|
| Wheel diameter             | 100mm   4"                              |
| Load capacity              | 100kg   220 lbs.                        |
| Overall height with fixing | 123mm                                   |
| Wheel:                     |                                         |
| Wheel type                 | Soft wheel                              |
| Wheel core / tread color   | RAL 9005 Jet black / RAL 9005 Jet black |
| Housing:                   |                                         |
| Housing form               | unhooded, with neck diameter            |
| Neck diameter              | 46mm                                    |
| Housing material           | High quality nylon                      |
| Housing color              | RAL 9005 Jet black                      |
| Mobility concept           | Delta-Feststeller, RAL 9005 Jet black   |
| Fixing                     | 60x60mm Plate                           |
| Description                | KFD 100-106 X 1                         |
|                            |                                         |