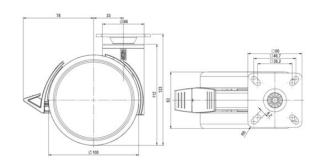

## **Technical Details**

| Product Type               | Furniture caster                        |
|----------------------------|-----------------------------------------|
| Wheel diameter             | 100mm   4"                              |
| Load capacity              | 100kg   220 lbs.                        |
| Overall height with fixing | 123mm                                   |
| Wheel:                     |                                         |
| Wheel type                 | Soft wheel                              |
| Wheel core / tread color   | RAL 9005 Jet black / RAL 9005 Jet black |
| Housing:                   |                                         |
| Housing form               | unhooded, with neck diameter            |
| Neck diameter              | 46mm                                    |
| Housing material           | High quality nylon                      |
| Housing color              | RAL 9005 Jet black                      |
| Mobility concept           | Delta-Feststeller, RAL 9005 Jet black   |
| Fixing                     | 60x60mm Plate                           |
| Description                | KFD 100-106 X 1                         |
|                            |                                         |