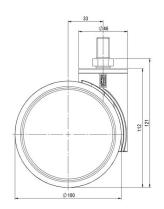

## **Technical Details**

| Product Type               | Furniture caster                              |
|----------------------------|-----------------------------------------------|
| Wheel diameter             | 100mm   4"                                    |
| Load capacity              | 100kg   220 lbs.                              |
| Overall height with fixing | 123mm                                         |
| Wheel:                     |                                               |
| Wheel type                 | Soft wheel                                    |
| Wheel core / tread color   | RAL 9006 White aluminium / RAL 9005 Jet black |
| Housing:                   |                                               |
| Housing form               | unhooded, with neck diameter                  |
| Neck diameter              | 46mm                                          |
| Housing material           | High quality nylon                            |
| Housing color              | RAL 9006 White aluminium                      |
| Mobility concept           | Freewheel                                     |
| Fixing                     | M12x20mm Threaded stem                        |
| Description                | K 100-106 X12                                 |
|                            |                                               |

# **Product Details**