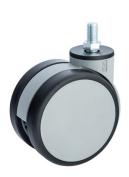

## **Technical Details**

| Product Type               | Furniture caster                              |
|----------------------------|-----------------------------------------------|
| Wheel diameter             | 100mm   4"                                    |
| Load capacity              | 100kg   220 lbs.                              |
| Overall height with fixing | 123mm                                         |
| Wheel:                     |                                               |
| Wheel type                 | Soft wheel                                    |
| Wheel core / tread color   | RAL 9006 White aluminium / RAL 9005 Jet black |
| Housing:                   |                                               |
| Housing form               | unhooded, with neck diameter                  |
| Neck diameter              | 46mm                                          |
| Housing material           | High quality nylon                            |
| Housing color              | RAL 9006 White aluminium                      |
| Mobility concept           | Freewheel                                     |
| Fixing                     | M12x20mm Threaded stem                        |
| Description                | K 100-106 X12                                 |
|                            |                                               |

# **Product Details**