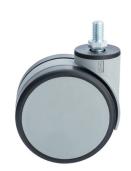

## **Technical Details**

| Product Type               | Furniture caster                              |
|----------------------------|-----------------------------------------------|
| Wheel diameter             | 100mm   4"                                    |
| Load capacity              | 100kg   220 lbs.                              |
| Overall height with fixing | 123mm                                         |
| Wheel:                     |                                               |
| Wheel type                 | Soft wheel                                    |
| Wheel core / tread color   | RAL 9006 White aluminium / RAL 9005 Jet black |
| Housing:                   |                                               |
| Housing form               | unhooded, with neck diameter                  |
| Neck diameter              | 46mm                                          |
| Housing material           | High quality nylon                            |
| Housing color              | RAL 9006 White aluminium                      |
| Mobility concept           | Freewheel                                     |
| Fixing                     | M12x20mm Threaded stem                        |
| Description                | K 100-106 X12                                 |
|                            |                                               |

# **Product Details**