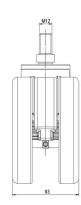

## **Technical Details**

| Product Type               | Furniture caster                              |
|----------------------------|-----------------------------------------------|
| Wheel diameter             | 100mm   4"                                    |
| Load capacity              | 100kg   220 lbs.                              |
| Overall height with fixing | 123mm                                         |
| Wheel:                     |                                               |
| Wheel type                 | Soft wheel                                    |
| Wheel core / tread color   | RAL 9006 White aluminium / RAL 9005 Jet black |
| Housing:                   |                                               |
| Housing form               | unhooded, with neck diameter                  |
| Neck diameter              | 46mm                                          |
| Housing material           | High quality nylon                            |
| Housing color              | RAL 9006 White aluminium                      |
| Mobility concept           | Freewheel                                     |
| Fixing                     | M12x20mm Threaded stem                        |
| Description                | K 100-106 X12                                 |
|                            |                                               |

#### Threaded stems:

- M10x15mm
- M10x20mm
- M10x35mm
- M12x15mm
- M12x20mm
- M12x30mm