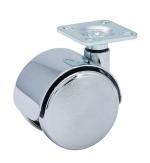

## **Technical Details**

| Product Type               | Furniture caster           |
|----------------------------|----------------------------|
| Wheel diameter             | 50mm   2"                  |
| Load capacity              | 50kg   110 lbs.            |
| Overall height with fixing | 68mm                       |
| Wheel:                     |                            |
| Wheel type                 | Zinc wheel                 |
| Wheel color                | Shiny chrome               |
| Housing:                   |                            |
| Housing form               | hooded, with neck diameter |
| Neck diameter              | 16mm                       |
| Housing material           | Zinc die-cast              |
| Housing color              | Shiny chrome               |
| Mobility concept           | Freewheel                  |
| Fixing                     | 38x38mm Plate              |
| Description                | DZZB 87 -51 X 1            |
|                            |                            |