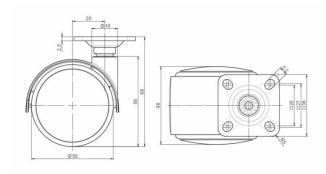

## **Technical Details**

| Product Type               | Furniture caster           |
|----------------------------|----------------------------|
| Wheel diameter             | 50mm   2"                  |
| Load capacity              | 50kg   110 lbs.            |
| Overall height with fixing | 68mm                       |
| Wheel:                     |                            |
| Wheel type                 | Zinc wheel                 |
| Wheel color                | Shiny chrome               |
| Housing:                   |                            |
| Housing form               | hooded, with neck diameter |
| Neck diameter              | 16mm                       |
| Housing material           | Zinc die-cast              |
| Housing color              | Shiny chrome               |
| Mobility concept           | Freewheel                  |
| Fixing                     | 38x38mm Plate              |
| Description                | DZZB 87 -51 X 1            |
|                            |                            |

## Square plates:

- 38x38mm
- 55x55mm
- 60x60mm