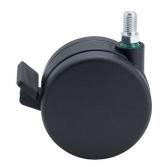

### **Technical Details**

| Product Type               | Furniture caster             |
|----------------------------|------------------------------|
| Wheel diameter             | 75mm   3"                    |
| Load capacity              | 75kg   165 lbs.              |
| Overall height with fixing | 83mm                         |
| Wheel:                     |                              |
| Wheel type                 | Hard wheel                   |
| Wheel color                | RAL 9005 Jet black           |
| Housing:                   |                              |
| Housing form               | unhooded, with neck diameter |
| Neck diameter              | 20mm                         |
| Housing material           | Zinc die-cast                |
| Housing color              | RAL 9005 Jet black           |
| Mobility concept           | Stopper brake                |
| Fixing                     | M10x15mm Threaded stem       |
| Description                | DZBF375 - 3 X10              |
|                            |                              |