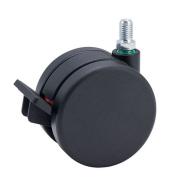

### **Technical Details**

| Product Type               | Furniture caster             |
|----------------------------|------------------------------|
| Wheel diameter             | 75mm   3"                    |
| Load capacity              | 75kg   165 lbs.              |
| Overall height with fixing | 83mm                         |
| Wheel:                     |                              |
| Wheel type                 | Hard wheel                   |
| Wheel color                | RAL 9005 Jet black           |
| Housing:                   |                              |
| Housing form               | unhooded, with neck diameter |
| Neck diameter              | 20mm                         |
| Housing material           | Zinc die-cast                |
| Housing color              | RAL 9005 Jet black           |
| Mobility concept           | Stopper brake                |
| Fixing                     | M10x15mm Threaded stem       |
| Description                | DZBF375 - 3 X10              |
|                            |                              |