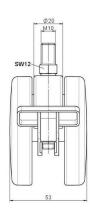

### **Technical Details**

| Product Type               | Furniture caster             |
|----------------------------|------------------------------|
| Wheel diameter             | 75mm   3"                    |
| Load capacity              | 75kg   165 lbs.              |
| Overall height with fixing | 83mm                         |
| Wheel:                     |                              |
| Wheel type                 | Hard wheel                   |
| Wheel color                | RAL 9005 Jet black           |
| Housing:                   |                              |
| Housing form               | unhooded, with neck diameter |
| Neck diameter              | 20mm                         |
| Housing material           | Zinc die-cast                |
| Housing color              | RAL 9005 Jet black           |
| Mobility concept           | Stopper brake                |
| Fixing                     | M10x15mm Threaded stem       |
| Description                | DZBF375 - 3 X10              |
|                            |                              |

#### Threaded stems:

- M8x15mm
- M8x20mm
- M8x25mm
- M10x15mm
- M10x20mm
- M10x25mm
- M10x30mm M10x40mm
- M12x20mm
- 5/16-18x1"
- 5/16-18x1/2"
- 3/8-16x1"
- 5/16-18x5/8"
- 3/8-16x1/2"
- 3/8-16x5/8"