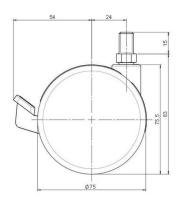

### **Technical Details**

| Product Type               | Furniture caster             |
|----------------------------|------------------------------|
| Wheel diameter             | 75mm   3"                    |
| Load capacity              | 75kg   165 lbs.              |
| Overall height with fixing | 83mm                         |
| Wheel:                     |                              |
| Wheel type                 | Hard wheel                   |
| Wheel color                | RAL 9005 Jet black           |
| Housing:                   |                              |
| Housing form               | unhooded, with neck diameter |
| Neck diameter              | 20mm                         |
| Housing material           | Zinc die-cast                |
| Housing color              | RAL 9005 Jet black           |
| Mobility concept           | Stopper brake                |
| Fixing                     | M10x15mm Threaded stem       |
| Description                | DZBF375 - 3 X10              |
|                            |                              |