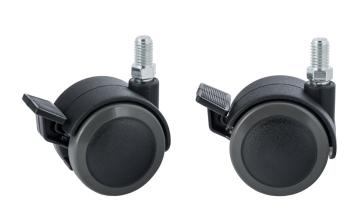

## **Technical Details**

| Product Type             | Furniture caster                         |  |
|--------------------------|------------------------------------------|--|
| Wheel diameter           | 50mm   2"                                |  |
| Load capacity            | 50kg   110 lbs.                          |  |
| Wheel:                   |                                          |  |
| Wheel type               | Soft wheel                               |  |
| Wheel core / tread color | RAL 9005 Jet black / RAL 7022 Umbra grey |  |
| Housing:                 |                                          |  |
| Neck diameter            | 16mm                                     |  |
| Housing color            | RAL 9005 Jet black                       |  |
| Mobility concept         | Stopper brake                            |  |
| Fixing                   | M10x15mm Threaded stem                   |  |
| Description              | DUKF 96 -24 X10                          |  |
|                          |                                          |  |

# **Product Details**

#### Threaded stems:

- M8x15mm
- M8x20mm
- M8x25mm
- M10x15mm
- M10x20mm
- M10x25mm
- M10x30mm M10x40mm
- M12x20mm
- 5/16-18x1"
- 5/16-18x1/2"
- 3/8-16x1"
- 5/16-18x5/8"
- 3/8-16x1/2"
- 3/8-16x5/8"