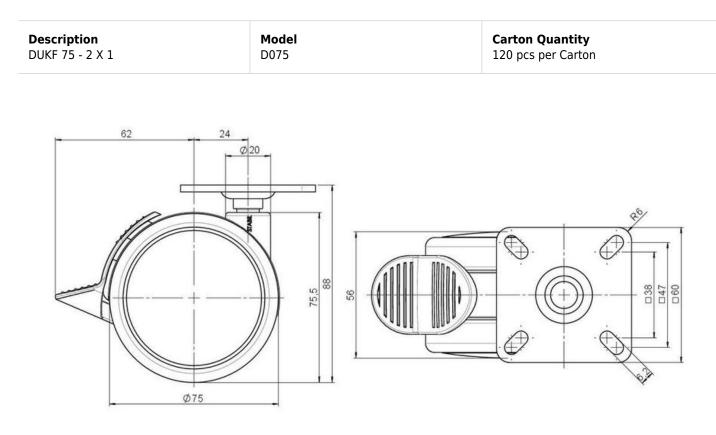

## **Technical Details**

| Product Type               | Furniture caster                        |
|----------------------------|-----------------------------------------|
| Wheel diameter             | 75mm   3"                               |
| Load capacity              | 75kg   165 lbs.                         |
| Overall height with fixing | 88mm                                    |
| Wheel:                     |                                         |
| Wheel type                 | Soft wheel                              |
| Wheel core / tread color   | RAL 9005 Jet black / RAL 9005 Jet black |
| Housing:                   |                                         |
| Housing form               | unhooded, with neck diameter            |
| Neck diameter              | 20mm                                    |
| Housing material           | High quality nylon                      |
| Housing color              | RAL 9005 Jet black                      |
| Mobility concept           | Stopper brake                           |
| Fixing                     | 60x60mm Plate                           |
| Description                | DUKF 75 - 2 X 1                         |
|                            |                                         |